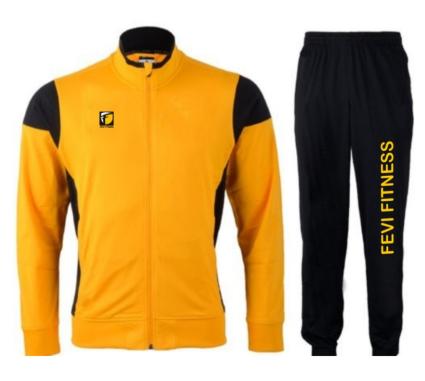

# **SUBLIMATED TRACK SUITS**

FF-TRS-4607

FF-STS-4701

FF-STS-4702

FF-TRS-4608

FF-TRS-4609

FF-STS-4703

FF-STS-4704