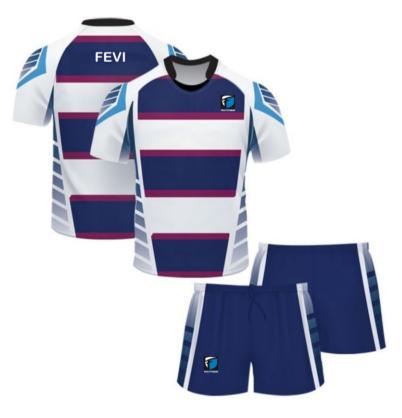

### **RUGBY WEARS**

# **SUBLIMATED RUGBY WEARS**

FF-SRU-1513

FF-SRU-1515

FF-SRU-1514

FF-SRU-1516