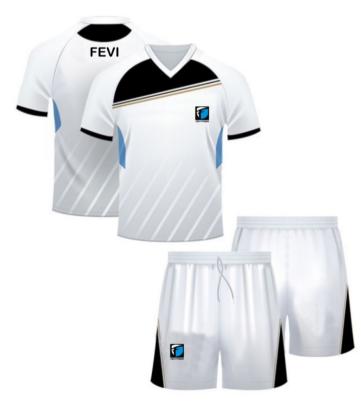

### **SOCCER WEARS**

# SUBLIMATED SOCCER WEARS

FF-SSU-3001

FF-SSU-3003

FF-SSU-3002

FF-SSU-3004