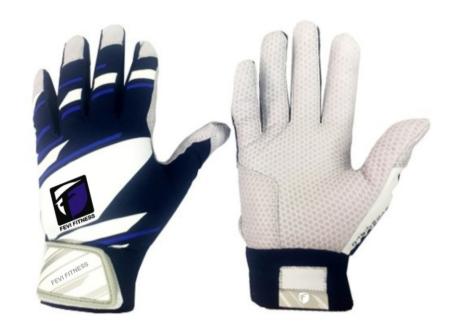

### **BASEBALL GEARS**

# SUBLIMATED LEATHER BATTING GLOVES

FF-BBG-409

FF-BBG-410

FF-BBG-412 MEXICO