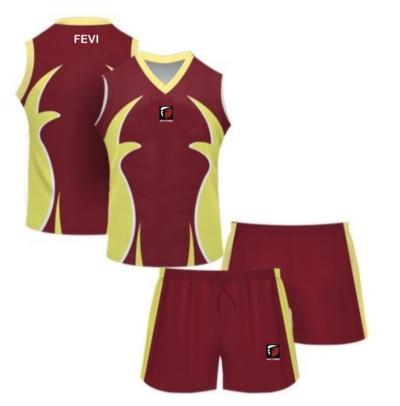

### **BASKETBALL WEARS**

# SUBLIMATED BASKETBALL WEARS

FF-SBU-2001

FF-SBU-2003

FF-SBU-2002

FF-SBU-2004