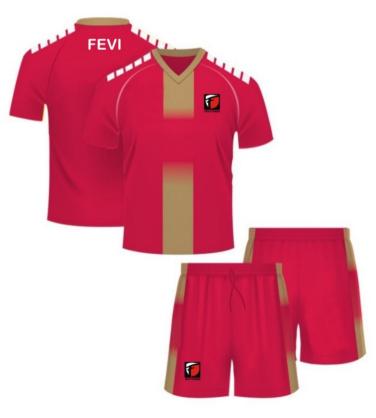

### **SOCCER WEARS**

# SUBLIMATED SOCCER WEARS

FF-SSU-3001

FF-SSU-3003

FF-SSU-3002

FF-SSU-3004