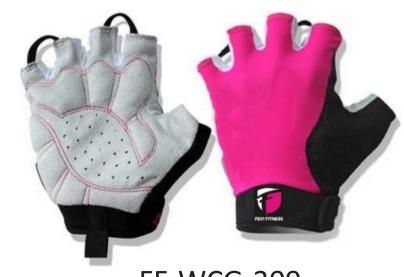

# WINTER CYCLING GLOVES

FF-WCG-301

FF-WCG-303

FF-WCG-305

FF-WCG-302

FF-WCG-304

FF-WCG-306

### **CYCLING GEARS**