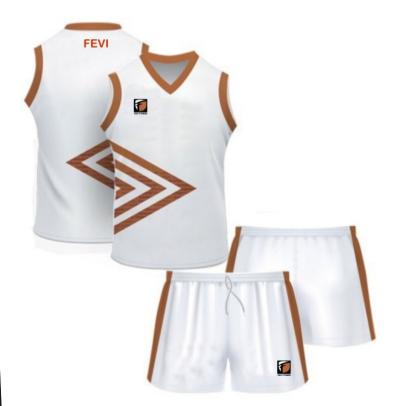

### **BASKETBALL WEARS**

# SUBLIMATED BASKETBALL WEARS

FF-SBU-2001

FF-SBU-2003

FF-SBU-2002

FF-SBU-2004