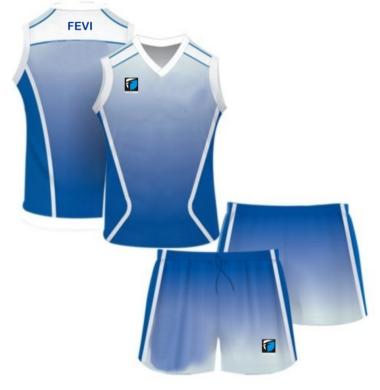

### **BASKETBALL WEARS**

# SUBLIMATED BASKETBALL WEARS

FF-SBU-2001

FF-SBU-2003

FF-SBU-2002

FF-SBU-2004