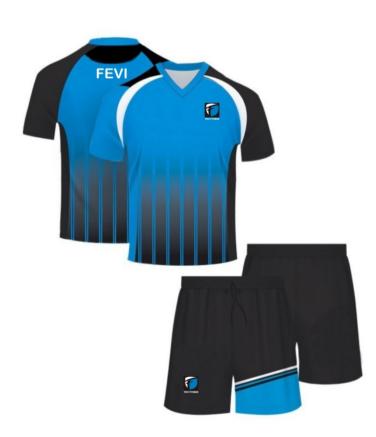

### **SOCCER WEARS**

# SUBLIMATED SOCCER WEARS

FF-SSU-3009

FF-SSU-3011

FF-SSU-3010

FF-SSU-3012