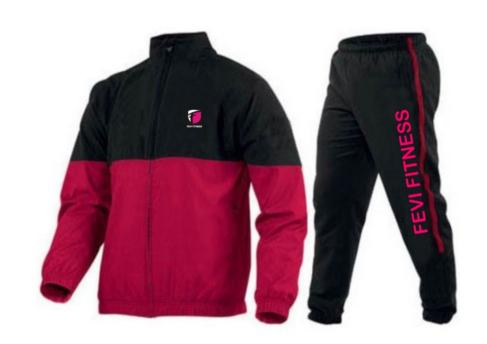

# **SUBLIMATED TRACK SUITS**

FF-TRS-4607

FF-STS-4701

FF-STS-4702

FF-TRS-4608

FF-TRS-4609

FF-STS-4703

FF-STS-4704