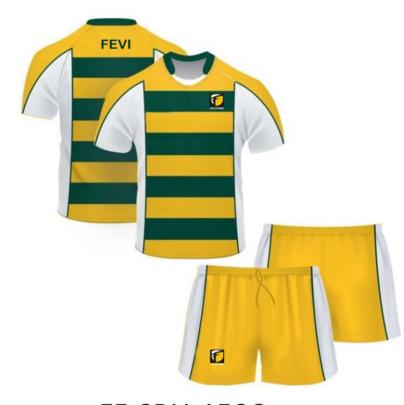

### **RUGBY WEARS**

# **SUBLIMATED RUGBY WEARS**

FF-SRU-1513

FF-SRU-1515

FF-SRU-1514

FF-SRU-1516