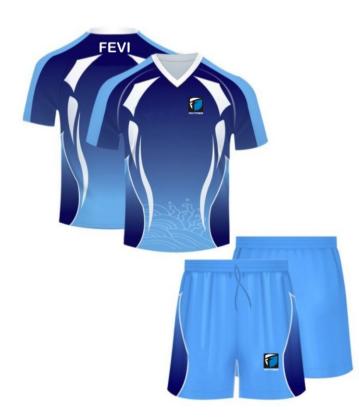

### **SOCCER WEARS**

# SUBLIMATED SOCCER WEARS

FF-SSU-3009

FF-SSU-3011

FF-SSU-3010

FF-SSU-3012