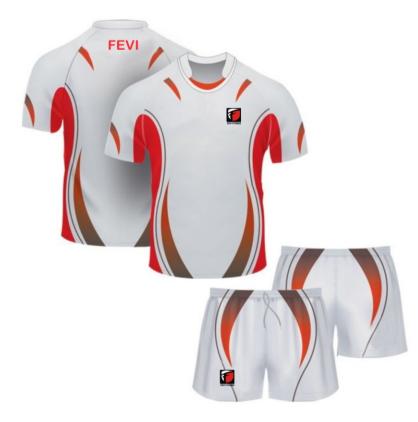

### **RUGBY WEARS**

# SUBLIMATED RUGBY WEARS

FF-SRU-1501

FF-SRU-1503

FF-SRU-1502

FF-SRU-1504