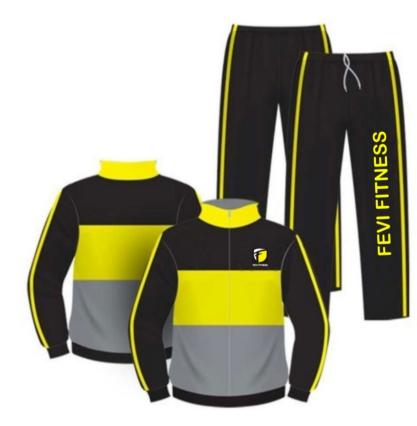

# SUBLIMATED TRACK SUITS

FF-STS-4705

FF-STS-4706

FF-STS-4707

FF-STS-4708

### **CASUAL WEARS**

# **SUBLIMATED TRACK SUITS**

FF-STS-4709

FF-STS-4710

FF-STS-4711