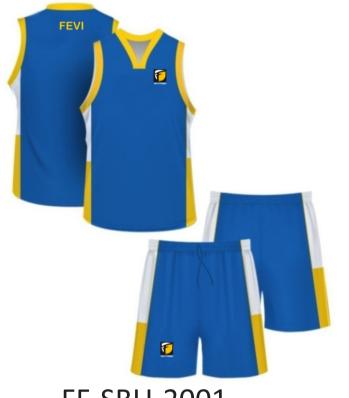

### **BASKETBALL WEARS**

# SUBLIMATED BASKETBALL WEARS

FF-SBU-2001

FF-SBU-2003

FF-SBU-2002

FF-SBU-2004