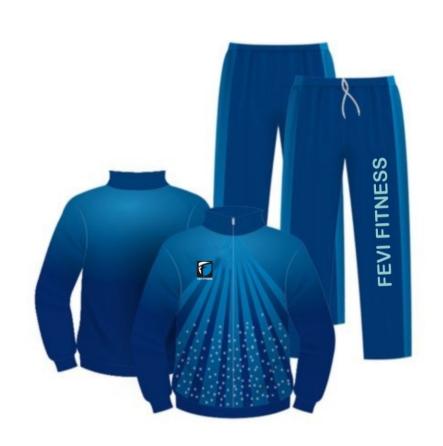

TRACK SUITS

### **CASUAL WEARS**

# **SUBLIMATED TRACK SUITS**

FF-TRS-4607

FF-STS-4701

FF-STS-4702

FF-TRS-4608

FF-TRS-4609

FF-STS-4703

FF-STS-4704