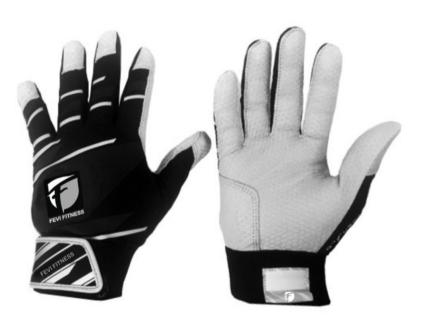

# SUBLIMATED LEATHER BATTING GLOVES

### **BASEBALL GEARS**

# SUBLIMATED LEATHER BATTING GLOVES

FF-BBG-401

FF-BBG-402

FF-BBG-403

FF-BBG-404

FF-BBG-405

FF-BBG-406

FF-BBG-407