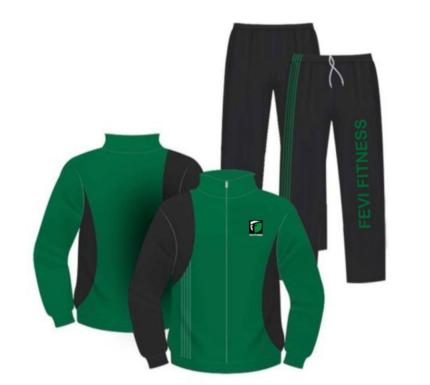

# SUBLIMATED TRACK SUITS

FF-STS-4705

FF-STS-4706

FF-STS-4707

FF-STS-4708

### **CASUAL WEARS**

# **SUBLIMATED TRACK SUITS**

FF-STS-4709

FF-STS-4710

FF-STS-4711