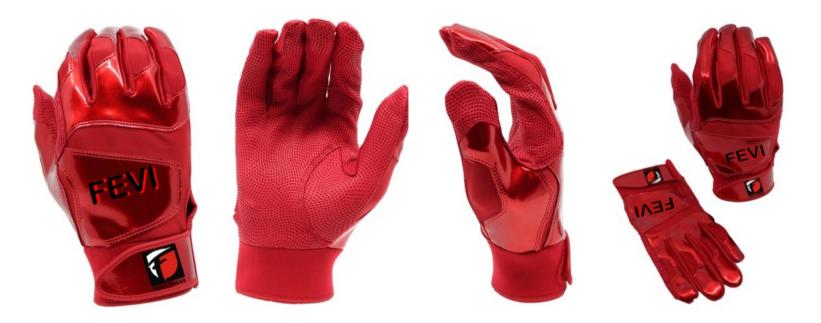

### **BASEBALL GEARS**

> SHINING LEATHER BATTING GLOVES

FF-BBG-424 RED

FF-BBG-425 WHITE