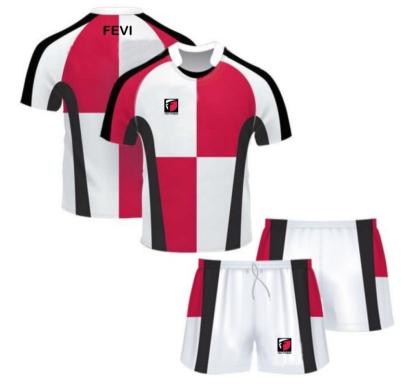

### **RUGBY WEARS**

# SUBLIMATED RUGBY WEARS

FF-SRU-1509 FF-SRU-1510

FF-SRU-1511

FF-SRU-1512