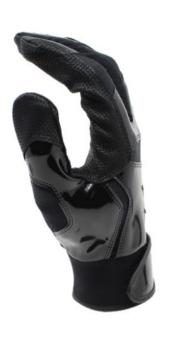

# SUBLIMATED LEATHER BATTING GLOVES

### **BASEBALL GEARS**

# SUBLIMATED LEATHER BATTING GLOVES

FF-BBG-401

FF-BBG-402

FF-BBG-403

FF-BBG-404

FF-BBG-405

FF-BBG-406

FF-BBG-407