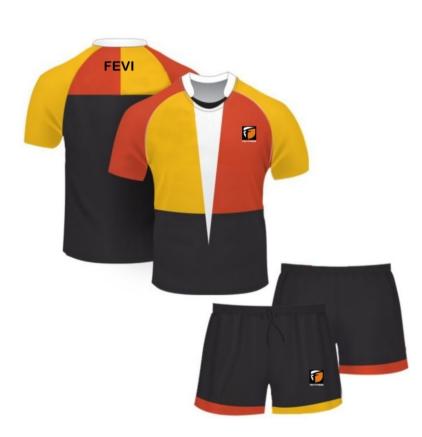

### **RUGBY WEARS**

# SUBLIMATED RUGBY WEARS

FF-SRU-1505

FF-SRU-1507

FF-SRU-1506

FF-SRU-1508