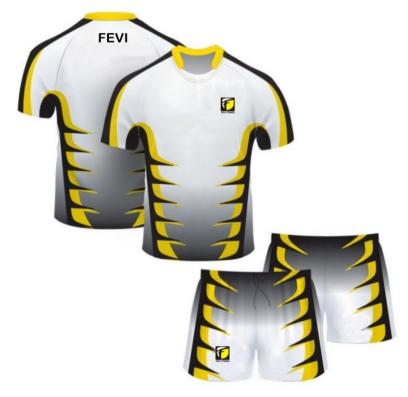

### **RUGBY WEARS**

# SUBLIMATED RUGBY WEARS

FF-SRU-1509 FF-SRU-1510

FF-SRU-1511

FF-SRU-1512