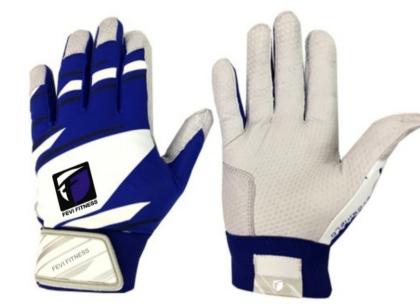

### **BASEBALL GEARS**

# SUBLIMATED LEATHER BATTING GLOVES

FF-BBG-409

FF-BBG-410

FF-BBG-412 MEXICO