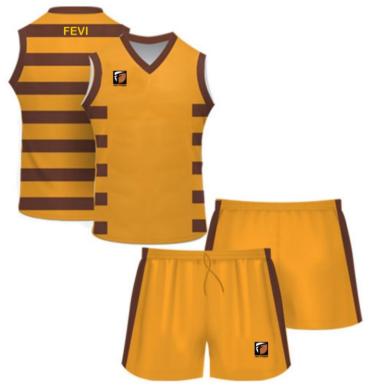

### **BASKETBALL WEARS**

# SUBLIMATED BASKETBALL WEARS

FF-SBU-2001

FF-SBU-2003

FF-SBU-2002

FF-SBU-2004