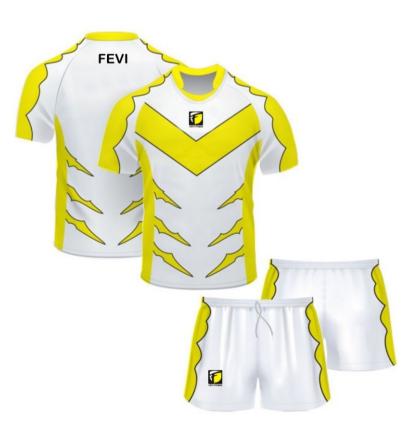

### **RUGBY WEARS**

# **SUBLIMATED RUGBY WEARS**

FF-SRU-1513

FF-SRU-1515

FF-SRU-1514

FF-SRU-1516