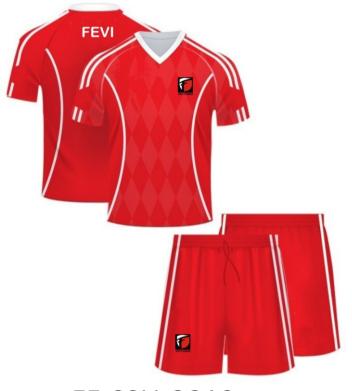

### **SOCCER WEARS**

# **SUBLIMATED SOCCER WEARS**

FF-SSU-3013

FF-SSU-3015

FF-SSU-3014

FF-SSU-3016