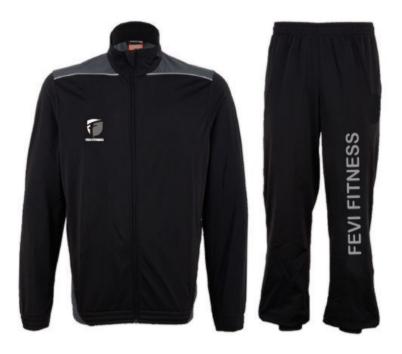

# **SUBLIMATED TRACK SUITS**

FF-TRS-4607

FF-STS-4701

FF-STS-4702

FF-TRS-4608

FF-TRS-4609

FF-STS-4703

FF-STS-4704