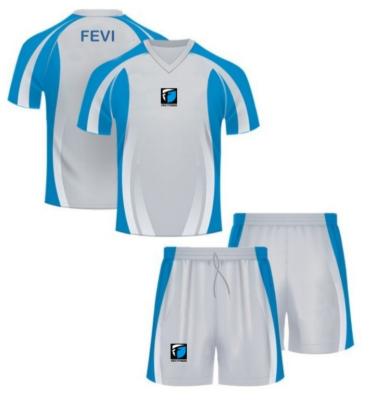

### **SOCCER WEARS**

# SUBLIMATED SOCCER WEARS

FF-SSU-3001

FF-SSU-3003

FF-SSU-3002

FF-SSU-3004