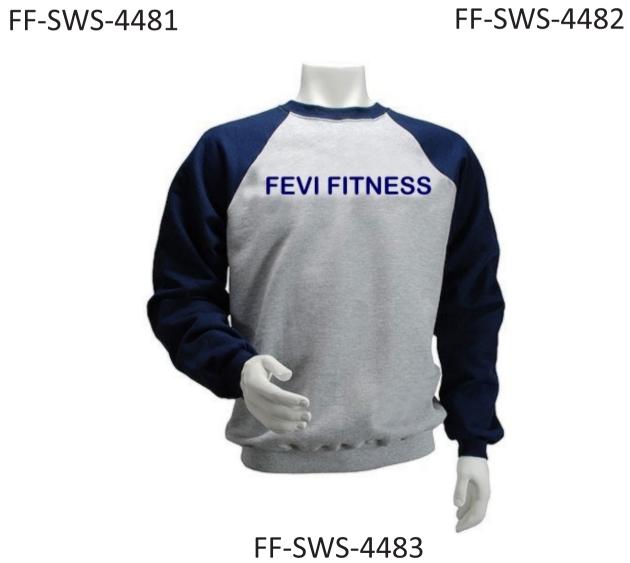

# SWEATSHIRTS

### **CASUAL WEARS**

FEID

FF-HD-4401

FF-HD-4402

FF-HD-4404

**CASUAL WEARS** 