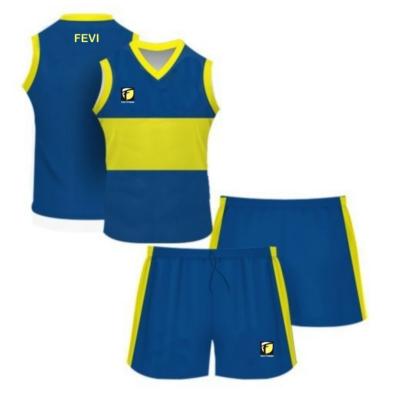

### **BASKETBALL WEARS**

# SUBLIMATED BASKETBALL WEARS

FF-SBU-2001

FF-SBU-2003

FF-SBU-2002

FF-SBU-2004