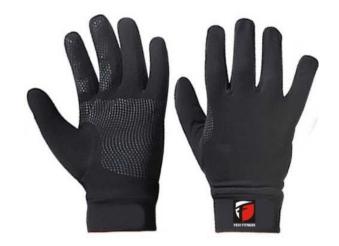

# WINTER CYCLING GLOVES

FF-WCG-301

FF-WCG-303

FF-WCG-305

FF-WCG-302

FF-WCG-304

FF-WCG-306