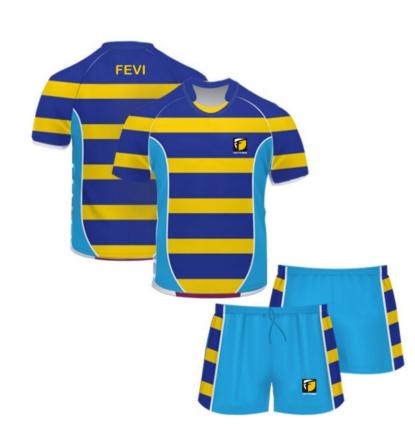

### **RUGBY WEARS**

# **SUBLIMATED RUGBY WEARS**

FF-SRU-1513

FF-SRU-1515

FF-SRU-1514

FF-SRU-1516