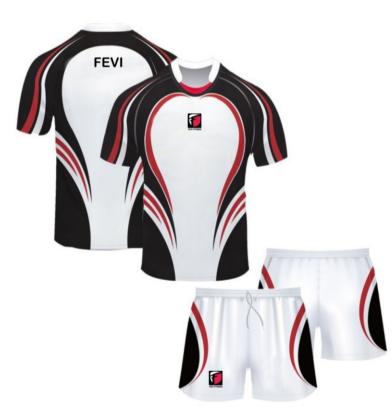

### **RUGBY WEARS**

# SUBLIMATED RUGBY WEARS

FF-SRU-1505

FF-SRU-1507

FF-SRU-1506

FF-SRU-1508