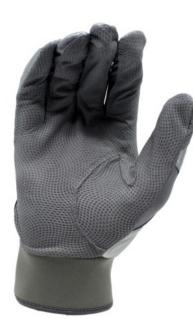

# SUBLIMATED LEATHER BATTING GLOVES

### **BASEBALL GEARS**

# SUBLIMATED LEATHER BATTING GLOVES

FF-BBG-401

FF-BBG-402

FF-BBG-403

FF-BBG-404

FF-BBG-405

FF-BBG-406

FF-BBG-407