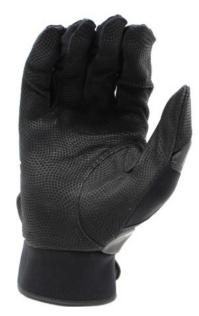

# SUBLIMATED LEATHER BATTING GLOVES

### **BASEBALL GEARS**

# SUBLIMATED LEATHER BATTING GLOVES

FF-BBG-401

FF-BBG-402

FF-BBG-403

FF-BBG-404

FF-BBG-405

FF-BBG-406

FF-BBG-407