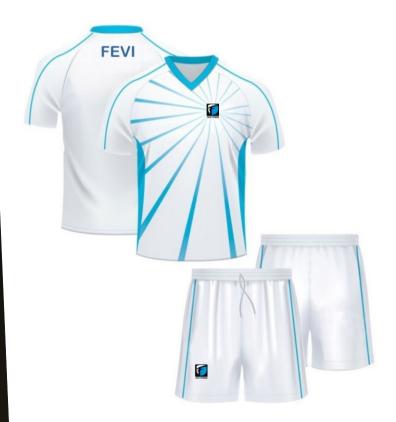

### **SOCCER WEARS**

# SUBLIMATED SOCCER WEARS

FF-SSU-3009

FF-SSU-3011

FF-SSU-3010

FF-SSU-3012