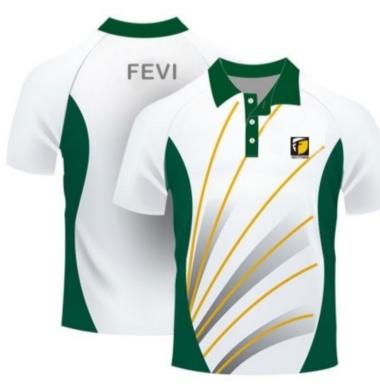

### **GOLF GEARS**

# **SUBLIMATED POLO SHIRTS**

FF-SPS-4316

FF-SPS-4320

FF-SPS-4317

FF-SPS-4321