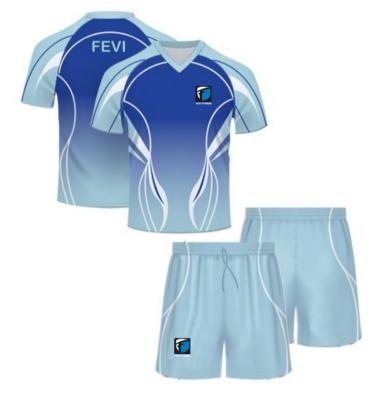

### **SOCCER WEARS**

# **SUBLIMATED SOCCER WEARS**

FF-SSU-3005

FF-SSU-3007

FF-SSU-3006

FF-SSU-3008