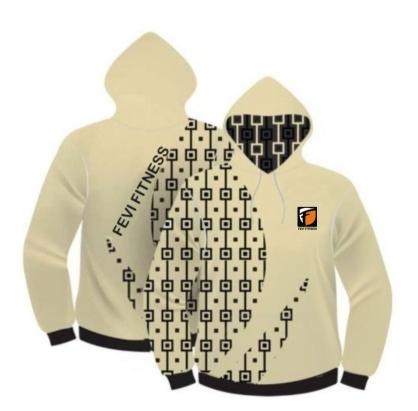

# SUBLIMATED HOODIES

FF-SHD-4802

FF-SHD-4801

FF-SHD-4803

FF-SHD-4804

# SUBLIMATED HOODIES

FF-SHD-4805

FF-SHD-4806

FF-SHD-4807

FF-SHD-4810

**CASUAL WEARS** 