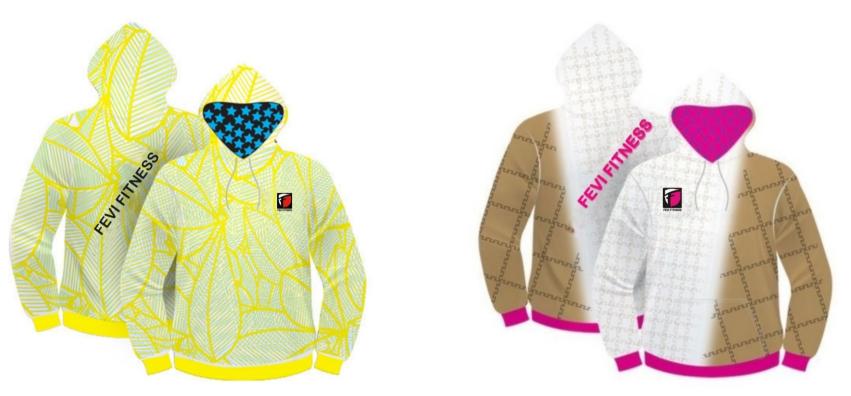

# SUBLIMATED HOODIES

FF-SHD-4802

FF-SHD-4801

FF-SHD-4803

FF-SHD-4804

# SUBLIMATED HOODIES

FF-SHD-4805

FF-SHD-4806

FF-SHD-4807

FF-SHD-4810

**CASUAL WEARS** 