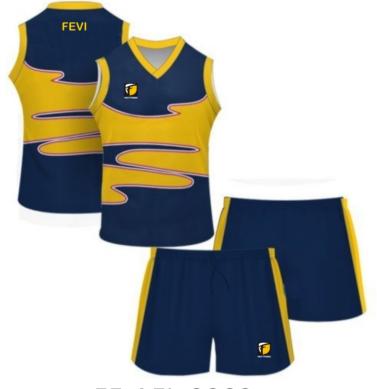

### **BASKETBALL WEARS**

# SUBLIMATED BASKETBALL WEARS

FF-SBU-2001

FF-SBU-2003

FF-SBU-2002

FF-SBU-2004