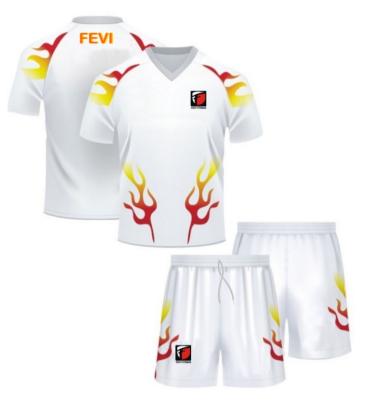

### **SOCCER WEARS**

# **SUBLIMATED SOCCER WEARS**

FF-SSU-3005

FF-SSU-3007

FF-SSU-3006

FF-SSU-3008