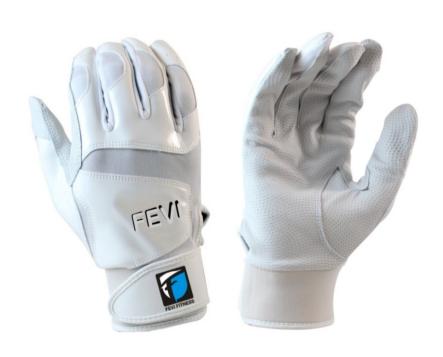

### **BASEBALL GEARS**

> SHINING LEATHER BATTING GLOVES

FF-BBG-424 RED

FF-BBG-425 WHITE