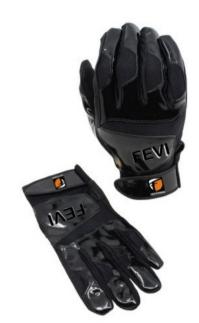

# SUBLIMATED LEATHER BATTING GLOVES

### **BASEBALL GEARS**

# SUBLIMATED LEATHER BATTING GLOVES

FF-BBG-401

FF-BBG-402

FF-BBG-403

FF-BBG-404

FF-BBG-405

FF-BBG-406

FF-BBG-407