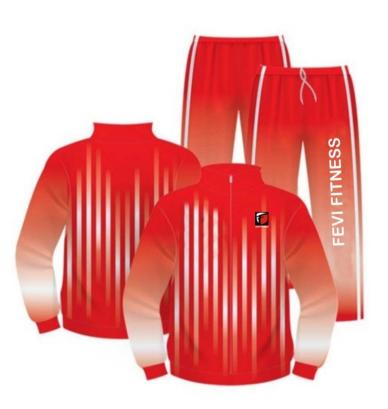

# SUBLIMATED TRACK SUITS

FF-STS-4705

FF-STS-4706

FF-STS-4707

FF-STS-4708

### **CASUAL WEARS**

# **SUBLIMATED TRACK SUITS**

FF-STS-4709

FF-STS-4710

FF-STS-4711