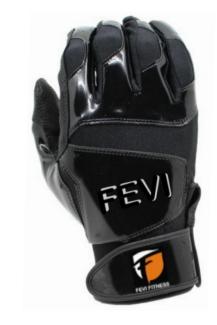

# SUBLIMATED LEATHER BATTING GLOVES

### **BASEBALL GEARS**

# SUBLIMATED LEATHER BATTING GLOVES

FF-BBG-401

FF-BBG-402

FF-BBG-403

FF-BBG-404

FF-BBG-405

FF-BBG-406

FF-BBG-407