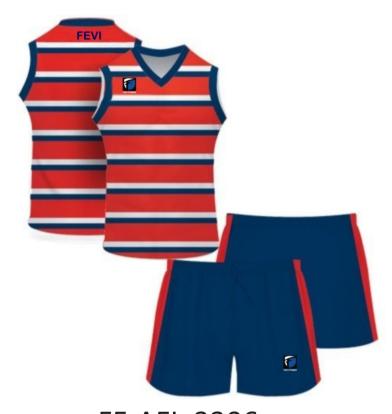

### **BASKETBALL WEARS**

# SUBLIMATED BASKETBALL WEARS

FF-SBU-2001

FF-SBU-2003

FF-SBU-2002

FF-SBU-2004