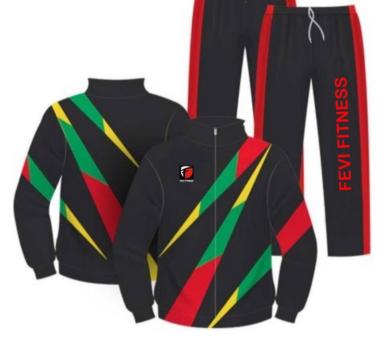

# **SUBLIMATED TRACK SUITS**

FF-TRS-4607

FF-STS-4701

FF-STS-4702

FF-TRS-4608

FF-TRS-4609

FF-STS-4703

FF-STS-4704