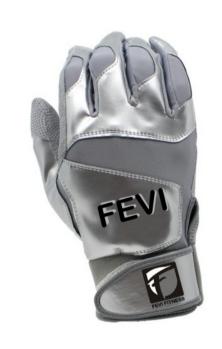

# SUBLIMATED LEATHER BATTING GLOVES

### **BASEBALL GEARS**

# SUBLIMATED LEATHER BATTING GLOVES

FF-BBG-401

FF-BBG-402

FF-BBG-403

FF-BBG-404

FF-BBG-405

FF-BBG-406

FF-BBG-407