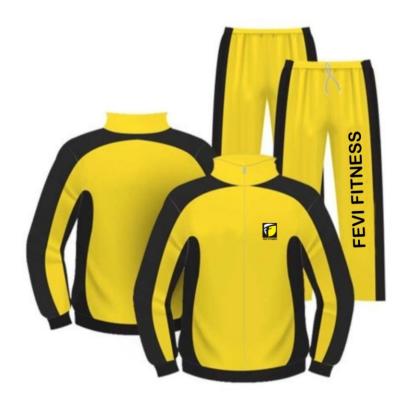

# **SUBLIMATED TRACK SUITS**

FF-TRS-4607

FF-STS-4701

FF-STS-4702

FF-TRS-4608

FF-TRS-4609

FF-STS-4703

FF-STS-4704