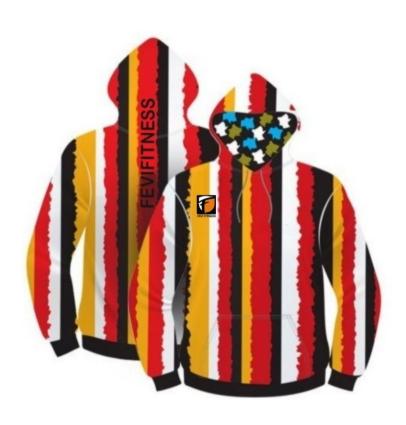

# SUBLIMATED HOODIES

FF-SHD-4802

FF-SHD-4801

FF-SHD-4803

FF-SHD-4804

# SUBLIMATED HOODIES

FF-SHD-4805

FF-SHD-4806

FF-SHD-4807

FF-SHD-4810

**CASUAL WEARS** 