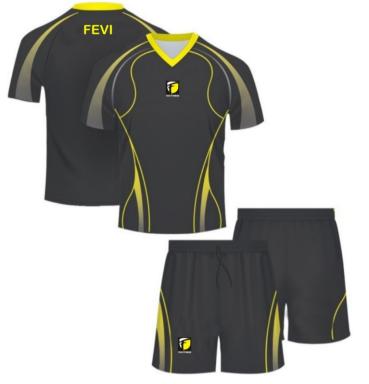

### **RUGBY WEARS**

# SUBLIMATED RUGBY WEARS

FF-SRU-1505

FF-SRU-1507

FF-SRU-1506

FF-SRU-1508