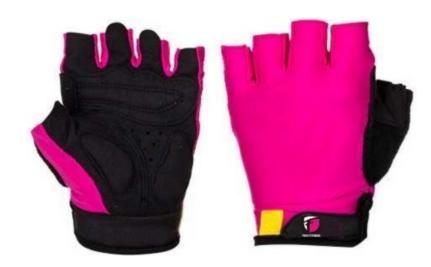

# WOMEN CYCLING GLOVES

FF-WCG-201

FF-WCG-202

FF-WCG-203

FF-WCG-304

FF-WCG-205

FF-WCG-206

### **CYCLING GEARS**