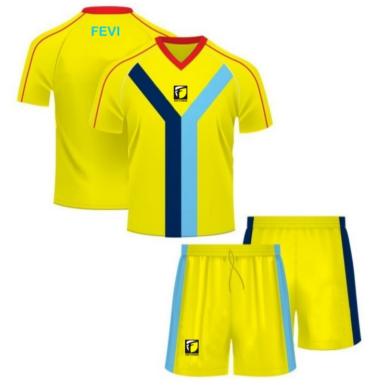

### **SOCCER WEARS**

# **SUBLIMATED SOCCER WEARS**

FF-SSU-3005

FF-SSU-3007

FF-SSU-3006

FF-SSU-3008