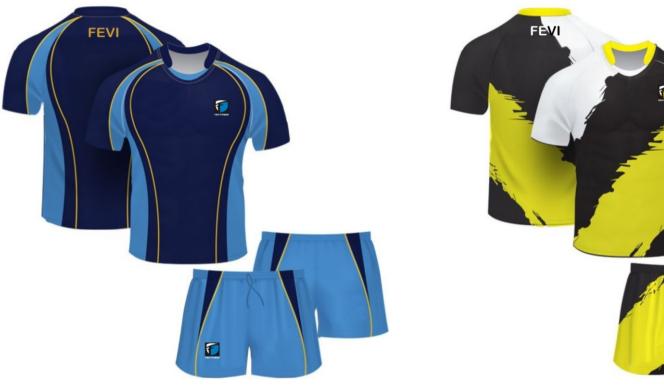

### **RUGBY WEARS**

# SUBLIMATED RUGBY WEARS

FF-SRU-1509 FF-SRU-1510

FF-SRU-1511

FF-SRU-1512