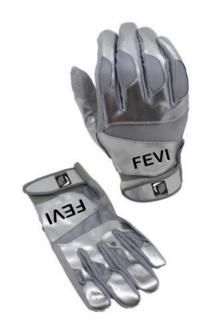

# SUBLIMATED LEATHER BATTING GLOVES

### **BASEBALL GEARS**

# SUBLIMATED LEATHER BATTING GLOVES

FF-BBG-401

FF-BBG-402

FF-BBG-403

FF-BBG-404

FF-BBG-405

FF-BBG-406

FF-BBG-407