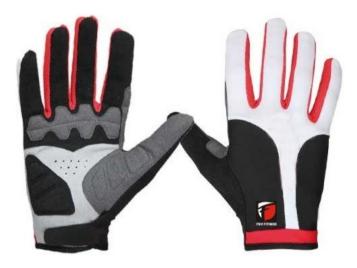

# WINTER CYCLING GLOVES

FF-WCG-301

FF-WCG-303

FF-WCG-305

FF-WCG-302

FF-WCG-304

FF-WCG-306