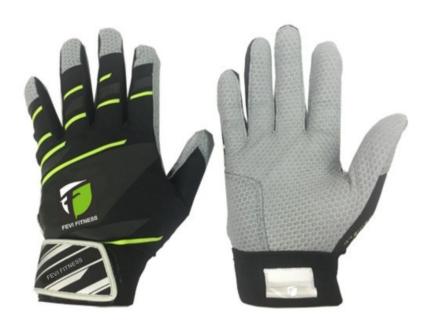

### **BASEBALL GEARS**

# SUBLIMATED LEATHER BATTING GLOVES

FF-BBG-409

FF-BBG-410

FF-BBG-412 MEXICO