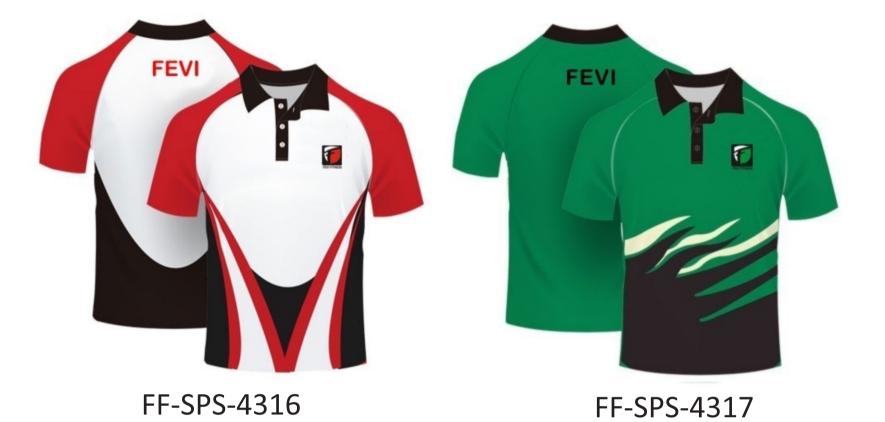

### **GOLF GEARS**

# **SUBLIMATED POLO SHIRTS**

FF-SPS-4316

FF-SPS-4320

FF-SPS-4317

FF-SPS-4321