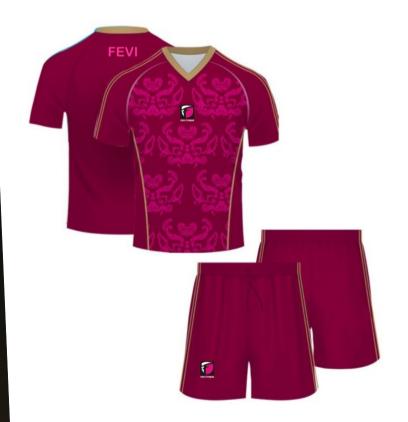

### **RUGBY WEARS**

# SUBLIMATED RUGBY WEARS

FF-SRU-1509 FF-SRU-1510

FF-SRU-1511

FF-SRU-1512