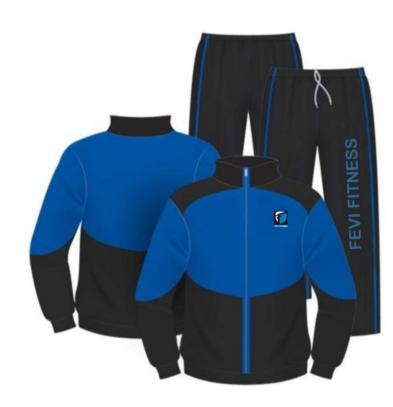

# SUBLIMATED TRACK SUITS

FF-STS-4705

FF-STS-4706

FF-STS-4707

FF-STS-4708

### **CASUAL WEARS**

# **SUBLIMATED TRACK SUITS**

FF-STS-4709

FF-STS-4710

FF-STS-4711