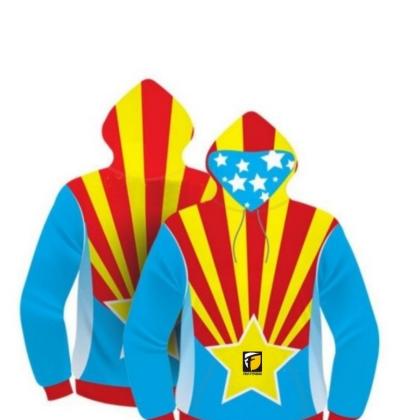

# SUBLIMATED HOODIES

FF-SHD-4805

FF-SHD-4806

FF-SHD-4807

FF-SHD-4810

**CASUAL WEARS** 