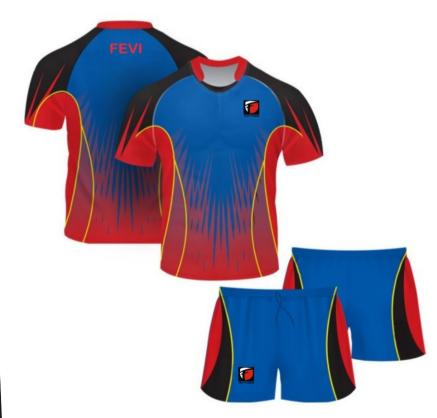

### **RUGBY WEARS**

# SUBLIMATED RUGBY WEARS

FF-SRU-1505

FF-SRU-1507

FF-SRU-1506

FF-SRU-1508