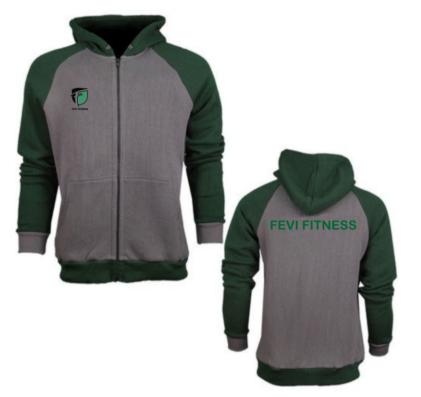

# SUBLIMATED HOODIES

FF-SHD-4802

FF-SHD-4801

FF-SHD-4803

FF-SHD-4804

### **CASUAL WEARS**

# SUBLIMATED HOODIES

FF-SHD-4805

FF-SHD-4806

FF-SHD-4807

FF-SHD-4810

**CASUAL WEARS** 