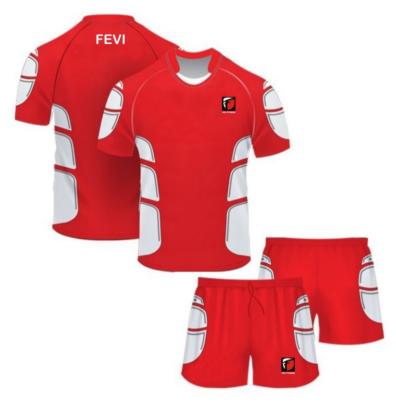

### **RUGBY WEARS**

# SUBLIMATED RUGBY WEARS

FF-SRU-1501

FF-SRU-1503

FF-SRU-1502

FF-SRU-1504