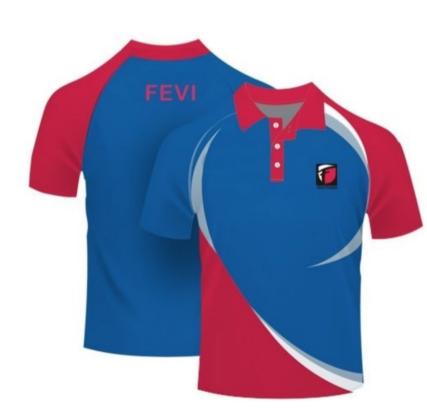

### **SOCCER WEARS**

# SUBLIMATED SOCCER WEARS

FF-SSU-3001

FF-SSU-3003

FF-SSU-3002

FF-SSU-3004