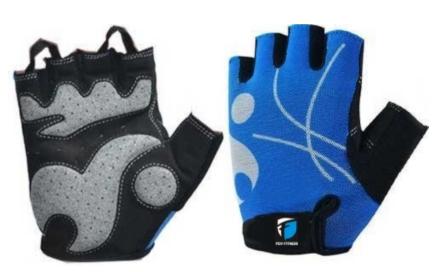

# WINTER CYCLING GLOVES

FF-WCG-301

FF-WCG-303

FF-WCG-305

FF-WCG-302

FF-WCG-304

FF-WCG-306

### **CYCLING GEARS**