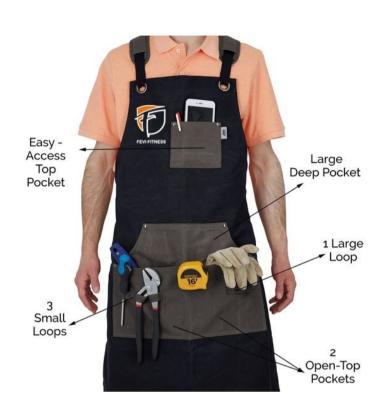

# **LEATHER APRONS**

FF-LA-1

FF-LA-2

FF-LA-3

FF-LA-4

FF-LA-5

PROFESSIONAL ITEMS

**BEANIES** 