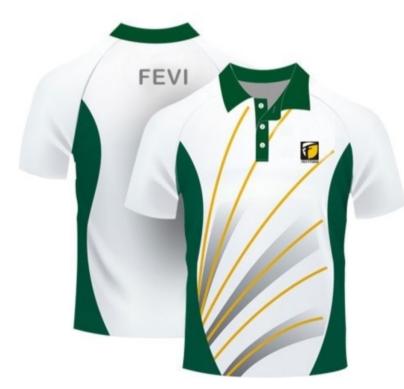

### **GOLF GEARS**

**POLO SHIRTS** 

FF-PS-4201

FF-PS-4203

FF-PS-4202

FF-PS-4204