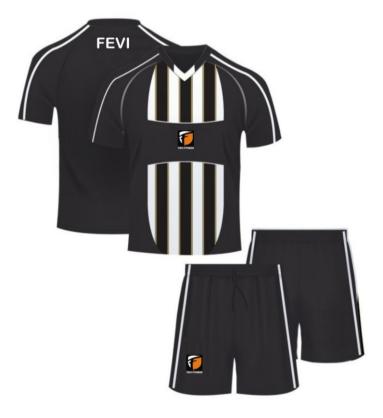

### **SOCCER WEARS**

# SUBLIMATED SOCCER WEARS

FF-SSU-3001

FF-SSU-3003

FF-SSU-3002

FF-SSU-3004