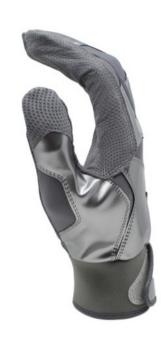

# SUBLIMATED LEATHER BATTING GLOVES

### **BASEBALL GEARS**

# SUBLIMATED LEATHER BATTING GLOVES

FF-BBG-401

FF-BBG-402

FF-BBG-403

FF-BBG-404

FF-BBG-405

FF-BBG-406

FF-BBG-407