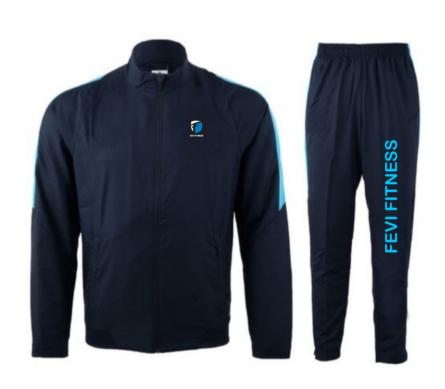

# SUBLIMATED HOODIES

FF-SHD-4812 FF-SHD-4813

FF-SHD-4814 FF-SHD-4815

FF-TRS-4602

FF-TRS-4603

FF-TRS-4604

FF-TRS-4605

**CASUAL WEARS** 