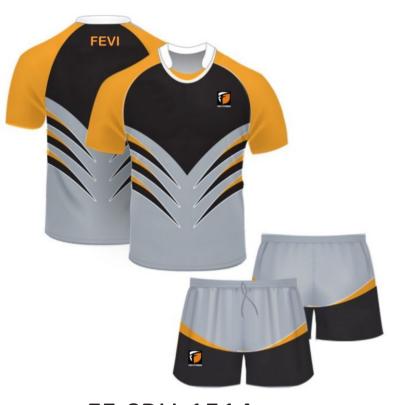

### **RUGBY WEARS**

# SUBLIMATED RUGBY WEARS

FF-SRU-1501

FF-SRU-1503

FF-SRU-1502

FF-SRU-1504