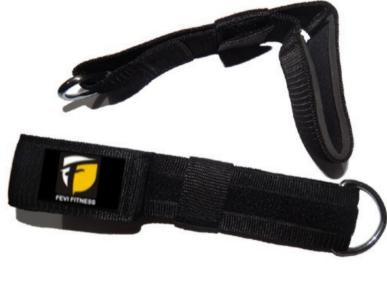

# GYM ANKLES STRAPS

FF-GAS-2

FF-GAS-4

WEIGHTLIFTING FITNESS & GYM GEARS

**GYM ANKLES STRAPS** 

FF-GAS-5

FF-GAS-6

FF-GAS-7

### WEIGHTLIFTING FITNESS & GYM GEARS

**GYM ANKLES STRAPS** 

Extra strap under your feet helps to optimize your foot's stability

FF-GAS-8

Improved Veicro System

WEIGHTLIFTING FITNESS & GYM GEARS

GYM ANKLES STRAPS

WEIGHTLIFTING FITNESS & GYM GEARS

**GYM ANKLES STRAPS** 

FF-GAS-13 FF-GAS-13

FF-GAS-21

WEIGHTLIFTING FITNESS & GYM GEARS

CROSS FIT STRENGTH WRIST WRAPS

WEIGHTLIFTING FITNESS & GYM GEARS

**WEIGHTLIFTING WRIST WRAPS** 