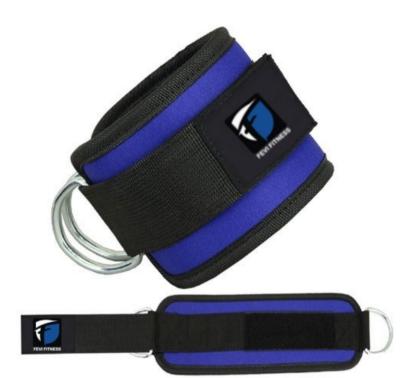

# GYM ANKLES STRAPS

FF-GAS-2

FF-GAS-4

WEIGHTLIFTING FITNESS & GYM GEARS

**GYM ANKLES STRAPS** 

FF-GAS-5

FF-GAS-6

FF-GAS-7

### WEIGHTLIFTING FITNESS & GYM GEARS

**GYM ANKLES STRAPS** 

Extra strap under your feet helps to optimize your foot's stability

FF-GAS-8

Improved Veicro System

WEIGHTLIFTING FITNESS & GYM GEARS

GYM ANKLES STRAPS

WEIGHTLIFTING FITNESS & GYM GEARS

**GYM ANKLES STRAPS** 

FF-GAS-13 FF-GAS-13

FF-GAS-21

WEIGHTLIFTING FITNESS & GYM GEARS

CROSS FIT STRENGTH WRIST WRAPS

WEIGHTLIFTING FITNESS & GYM GEARS

**WEIGHTLIFTING WRIST WRAPS** 