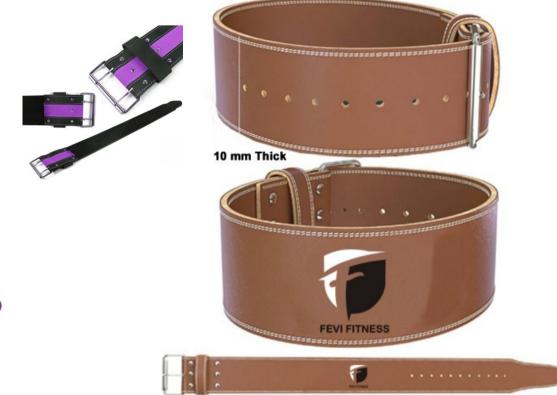

# LEATHER WEIGHTLIFTING BELTS

FF-LWB-501 FF-LWB-502

FF-LWB-503 FF-LWB-504

WEIGHTLIFTING FITNESS & GYM GEARS

# LEATHER WEIGHTLIFTING BELTS

FF-LWB-505

FF-LWB-506

A FF-LWB-507 B

31

WEIGHTLIFTING FITNESS & GYM GEARS

LEATHER WEIGHTLIFTING BELTS

.....