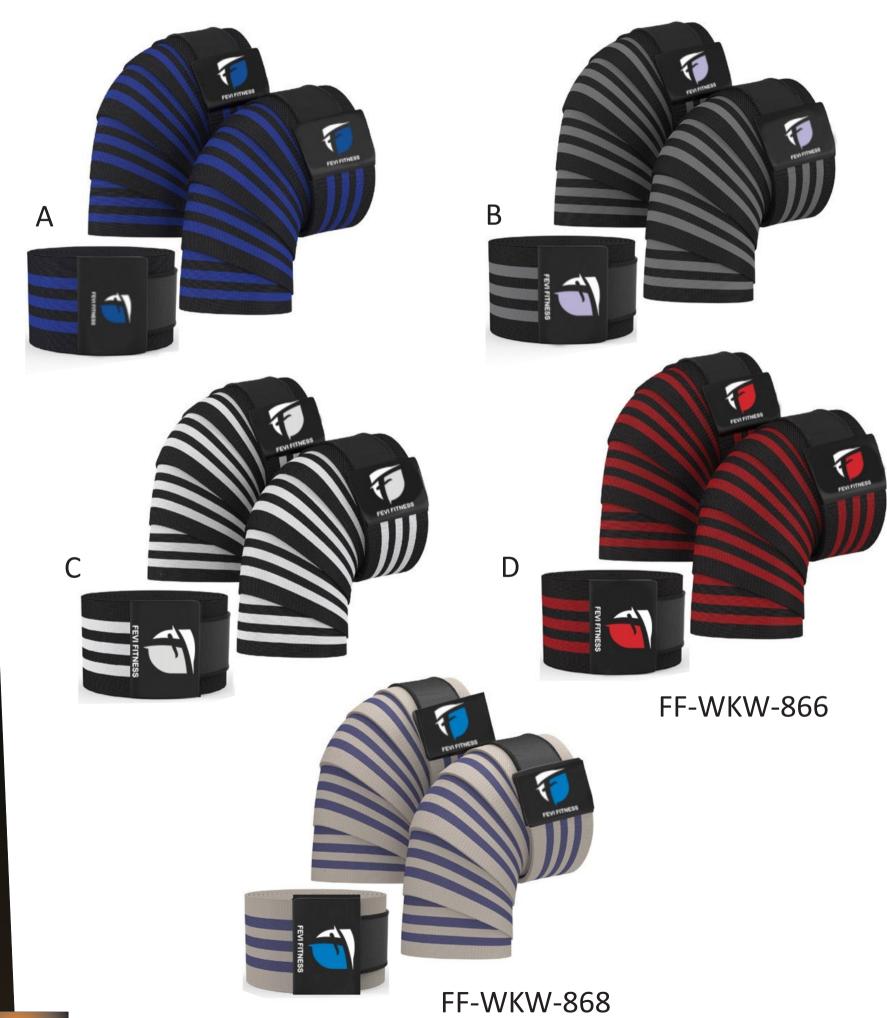

#### WEIGHTLIFTING FITNESS & GYM GEARS

FF-WKW-864

FF-WKW-865

WEIGHTLIFTING FITNESS & GYM GEARS

WEIGHTLIFTING KNEE WRAPS

WEIGHTLIFTING FITNESS & GYM GEARS

WEIGHTLIFTING KNEE WRAPS

WEIGHTLIFTING FITNESS & GYM GEARS

WEIGHTLIFTING KNEE WRAPS

FF-WKW-871

WEIGHTLIFTING FITNESS & GYM GEARS

**WEIGHTLIFTING KNEE WRAPS** 

WEIGHTLIFTING FITNESS & GYM GEARS

**SKIPPING & TRICEPS ROPES** 

WEIGHTLIFTING FITNESS & GYM GEARS

MEN GYM TANK TOPS AND RAG TOPS