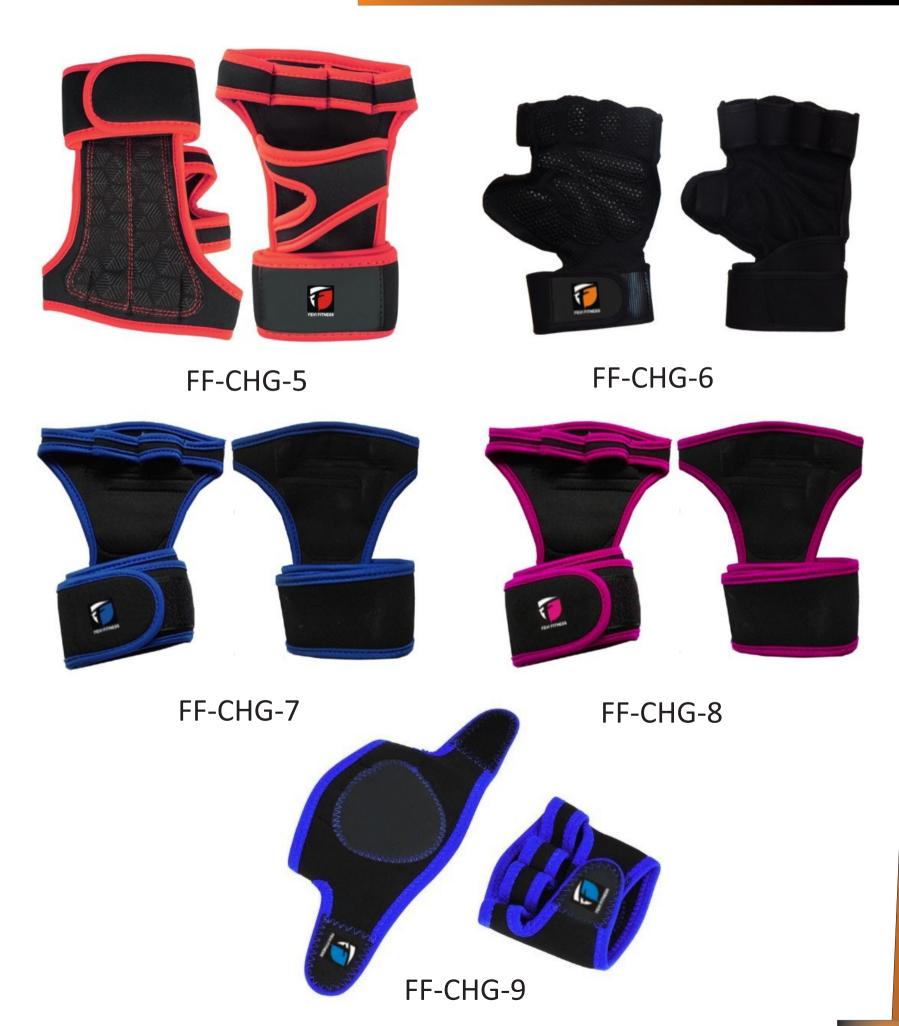

# CROSS-FIT HAND GRIPS

WEIGHTLIFTING FITNESS & GYM GEARS

FF-CHG-50

FF-CHG-52

WEIGHTLIFTING FITNESS & GYM GEARS

CROSS-FIT HAND GRIPS

FF-CHG-53

**GREEN** 

**BLACK** 

FF-CHG-57

**BROWN** 

WEIGHTLIFTING FITNESS & GYM GEARS

FF-CHG-58

FF-CHG-59

**BLUE** 

FF-CHG-60