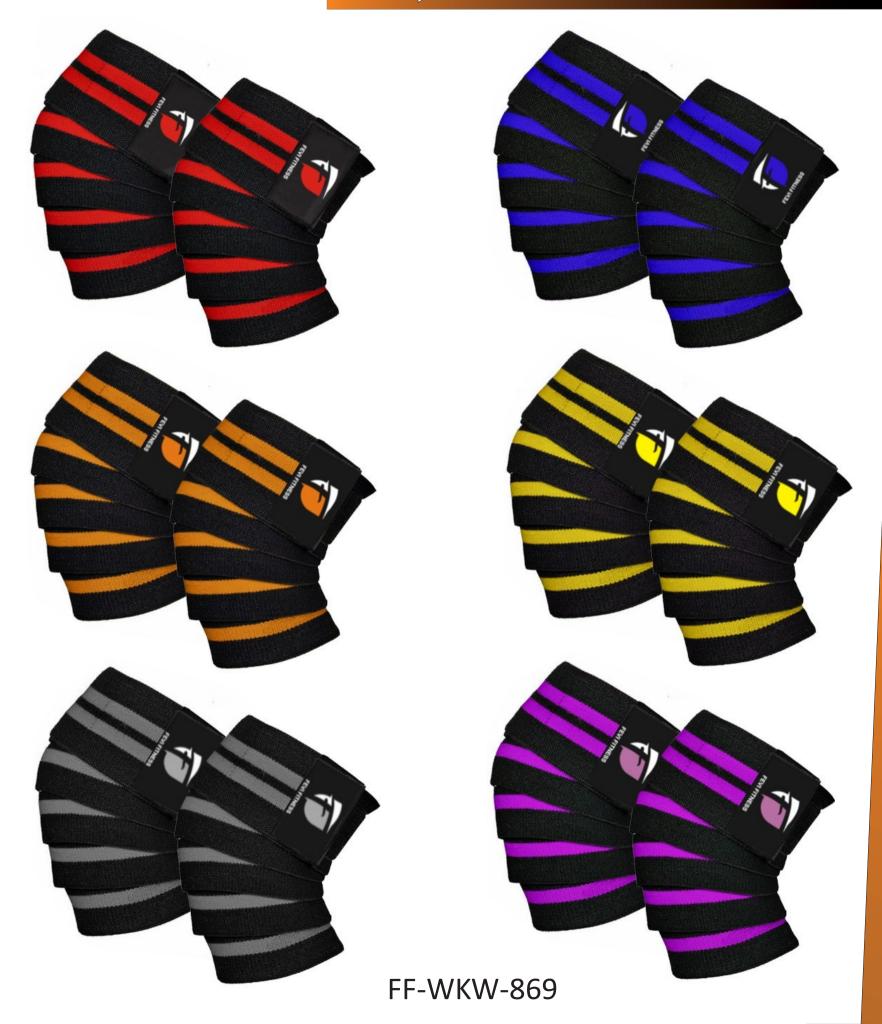

WEIGHTLIFTING KNEE WRAPS

FF-WKW-871

WEIGHTLIFTING FITNESS & GYM GEARS

**WEIGHTLIFTING KNEE WRAPS** 

WEIGHTLIFTING FITNESS & GYM GEARS

**SKIPPING & TRICEPS ROPES** 

WEIGHTLIFTING FITNESS & GYM GEARS

MEN GYM TANK TOPS AND RAG TOPS