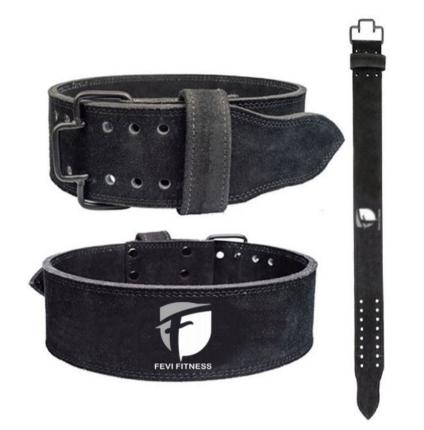

# POWER LIFTING BELTS

FF-PB-647

FF-PB-646

FF-PB-648

FF-PB-649

WEIGHTLIFTING FITNESS & GYM GEARS

### **POWER LIFTING BELTS**

FF-PB-650

FF-PB-651

FF-PB-653

WEIGHTLIFTING FITNESS & GYM GEARS

# POWER LIFTING BELTS

FF-PB-654

FF-PB-656