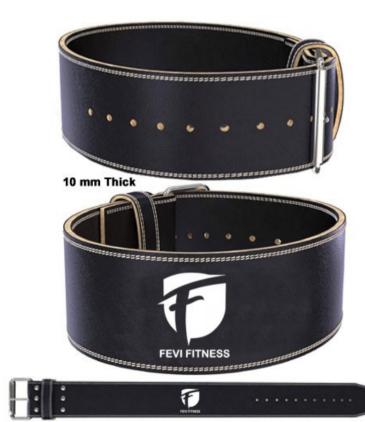

# LEATHER WEIGHTLIFTING BELTS

FF-LWB-501 FF-LWB-502

FF-LWB-503 FF-LWB-504

WEIGHTLIFTING FITNESS & GYM GEARS

# LEATHER WEIGHTLIFTING BELTS

FF-LWB-505

FF-LWB-506

A FF-LWB-507 B

31

WEIGHTLIFTING FITNESS & GYM GEARS

LEATHER WEIGHTLIFTING BELTS

.....

FF-LWB-509

FF-LWB-508

FF-LWB-510

FF-LWB-511

WEIGHTLIFTING FITNESS & GYM GEARS

LEATHER WEIGHTLIFTING BELTS

RED BLUE

FF-LWB-512