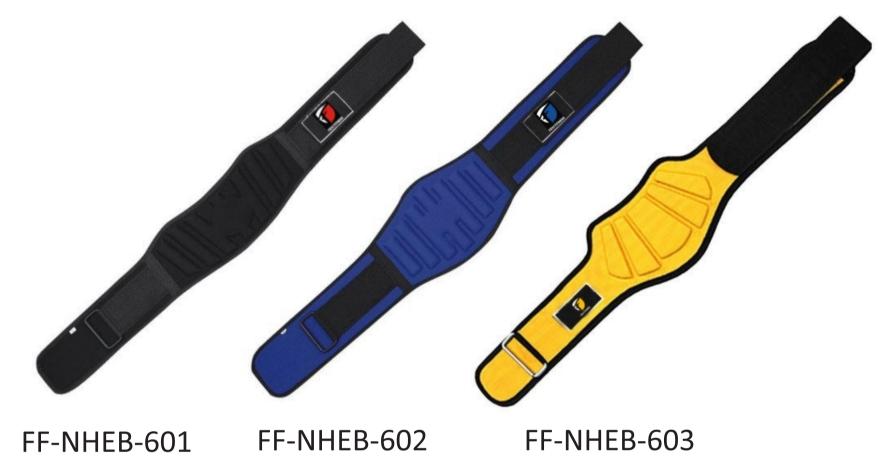

WEIGHTLIFTING FITNESS & GYM GEARS

NEOPRENE HEAVY EMBOSSED BELTS

# NEOPRENE HEAVY EMBOSSED BELTS

FF-NHEB-609

FF-NHEB-610

WEIGHTLIFTING FITNESS & GYM GEARS

NEOPRENE HEAVY EMBOSSED BELTS

NEOPRENE HEAVY EMBOSSED BELTS

WEIGHTLIFTING FITNESS & GYM GEARS

NEOPRENE DIP BELTS