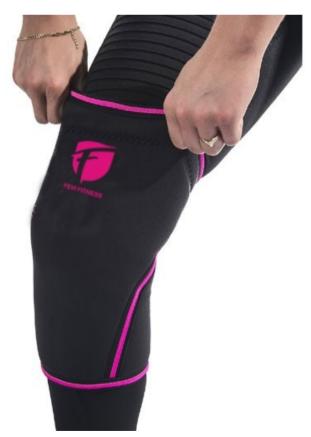

FF-NES-1

FF-NES-2

WEIGHTLIFTING FITNESS & GYM GEARS

NEOPRENE KNEE SUPPORTS

FF-NKS-2

WEIGHTLIFTING FITNESS & GYM GEARS

NEOPRENE KNEE SUPPORTS

FF-NKS-3