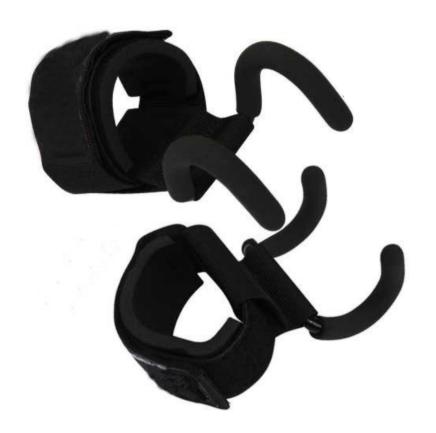

# WEIGHT LIFTING HOOKS

FF-LH-761

FF-LH-762

FF-LH-763

FF-LH-764

### WEIGHTLIFTING FITNESS & GYM GEARS