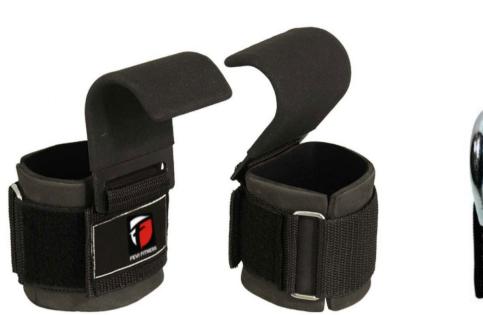

# WEIGHT LIFTING HOOKS

FF-LH-761

FF-LH-762

FF-LH-763

FF-LH-764

### WEIGHTLIFTING FITNESS & GYM GEARS