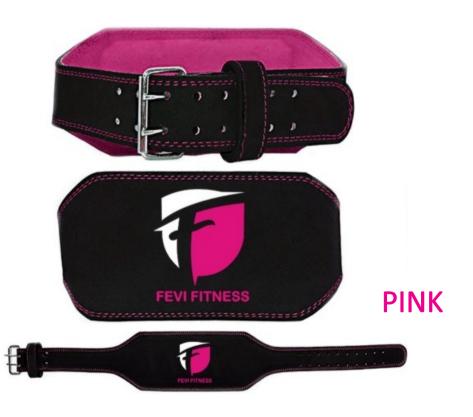

# LEATHER WEIGHTLIFTING BELTS

FF-LWB-501 FF-LWB-502

FF-LWB-503 FF-LWB-504

WEIGHTLIFTING FITNESS & GYM GEARS

# LEATHER WEIGHTLIFTING BELTS

FF-LWB-505

FF-LWB-506

A FF-LWB-507 B

31

WEIGHTLIFTING FITNESS & GYM GEARS

LEATHER WEIGHTLIFTING BELTS

.....

FF-LWB-509

FF-LWB-508

FF-LWB-510

FF-LWB-511

WEIGHTLIFTING FITNESS & GYM GEARS

LEATHER WEIGHTLIFTING BELTS

RED BLUE

FF-LWB-512