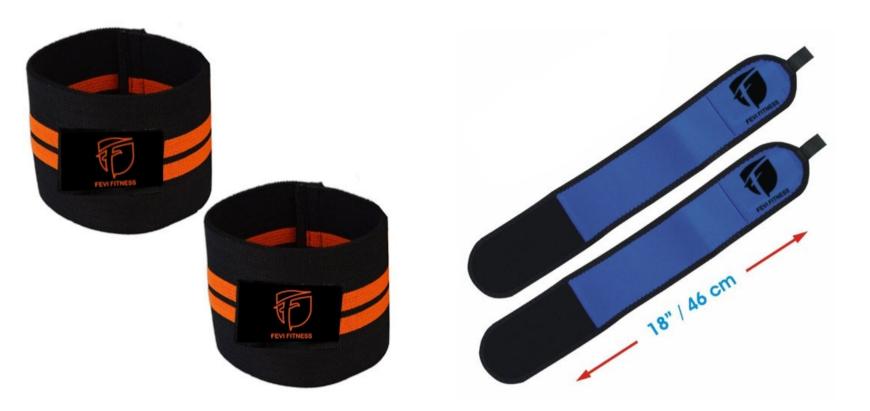

#### **COMPRESSION CUFFS**

FF-CC-5 FF-CC-31

FF-CC-32

130

WEIGHTLIFTING FITNESS & GYM GEARS