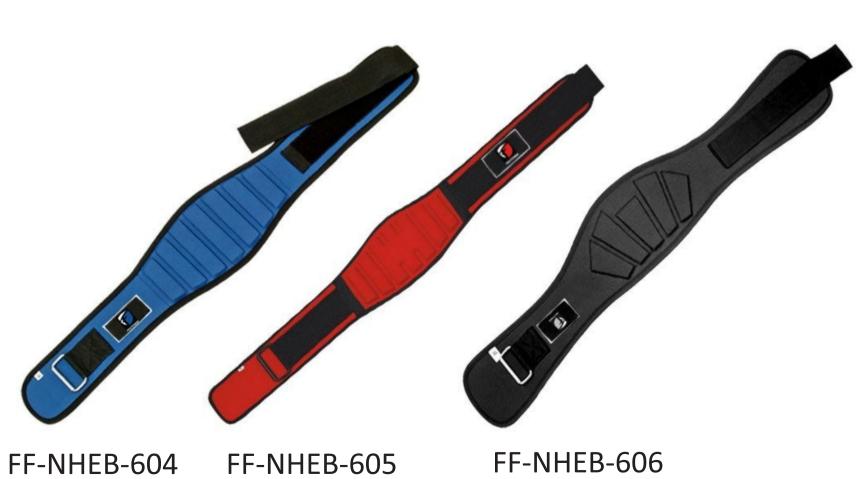

# NEOPRENE HEAVY EMBOSSED BELTS

FF-NHEB-609

FF-NHEB-610

WEIGHTLIFTING FITNESS & GYM GEARS

NEOPRENE HEAVY EMBOSSED BELTS

NEOPRENE HEAVY EMBOSSED BELTS

WEIGHTLIFTING FITNESS & GYM GEARS

NEOPRENE DIP BELTS