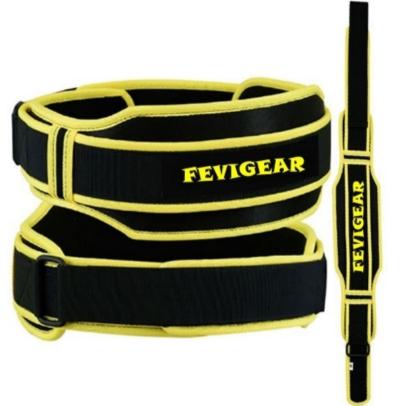

# NEOPRENE WEIGHTLIFTING BELTS

FF-NWB-552

FF-NWB-551

FF-NWB-553

FF-NWB-554

WEIGHTLIFTING FITNESS & GYM GEARS

NEOPRENE WEIGHTLIFTING BELTS

# NEOPRENE WEIGHTLIFTING BELTS

FF-NWB-556

FF-NWB-557

FF-NWB-558

FF-NWB-562

WEIGHTLIFTING FITNESS & GYM GEARS

NEOPRENE WEIGHTLIFTING BELTS

# NEOPRENE WEIGHTLIFTING BELTS

FF-NWB-563

FF-NWB-565

FF-NWB-566

FF-NWB-567

FF-NWB-568

FF-NWB-569

FF-NWB-570