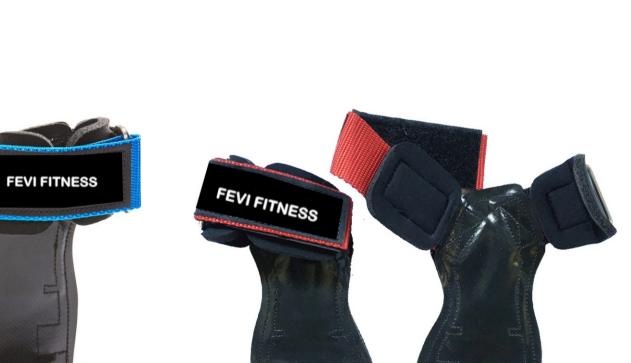

### WEIGHTLIFTING FITNESS & GYM GEARS

**GYM ANKLES STRAPS** 

Extra strap under your feet helps to optimize your foot's stability

FF-GAS-8

Improved Veicro System

WEIGHTLIFTING FITNESS & GYM GEARS

GYM ANKLES STRAPS