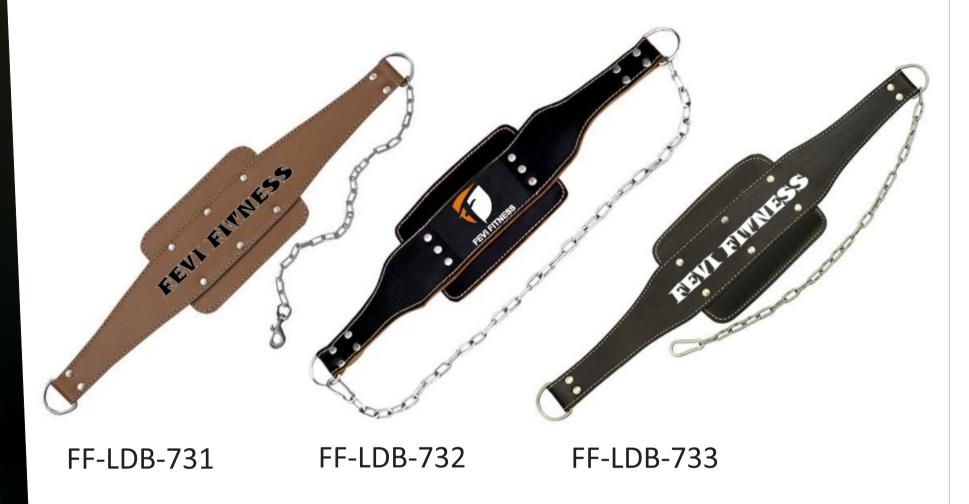

NEOPRENE DIP BELTS

FF-NDB-701

[ ]

FF-NDB-702

FF-NDB-703 FF-NDB-704

FF-NDB-705

FF-NDB-707

FF-NDB-706

FF-NDB-708

WEIGHTLIFTING FITNESS & GYM GEARS

NEOPRENE DIP BELTS

FF-NDB-709

WEIGHTLIFTING FITNESS & GYM GEARS

FF-NDB-713

FF-NDB-714