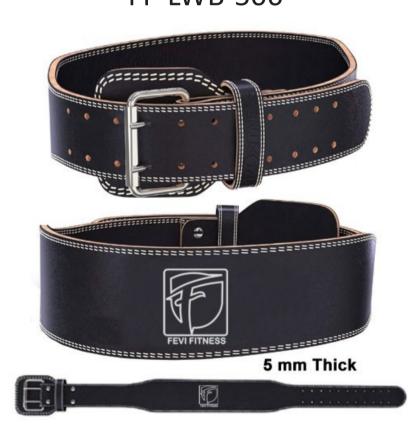

# LEATHER WEIGHTLIFTING BELTS

FF-LWB-505

FF-LWB-506

A FF-LWB-507 B

31

WEIGHTLIFTING FITNESS & GYM GEARS

LEATHER WEIGHTLIFTING BELTS

.....