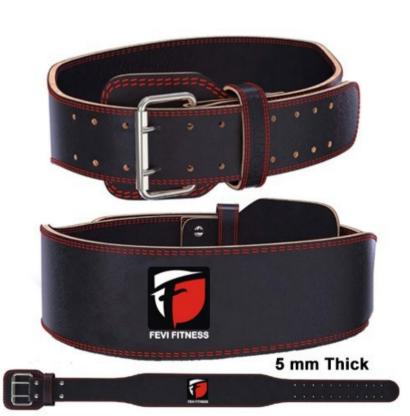

FF-LWB-509

FF-LWB-508

FF-LWB-510

FF-LWB-511

WEIGHTLIFTING FITNESS & GYM GEARS

LEATHER WEIGHTLIFTING BELTS

RED BLUE

FF-LWB-512