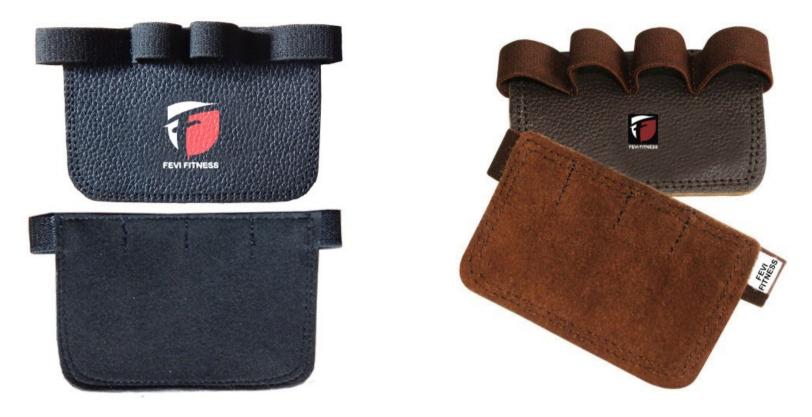

# CROSS-FIT HAND GRIPS

WEIGHTLIFTING FITNESS & GYM GEARS

FF-CHG-50

FF-CHG-52

WEIGHTLIFTING FITNESS & GYM GEARS

CROSS-FIT HAND GRIPS

FF-CHG-53

**GREEN** 