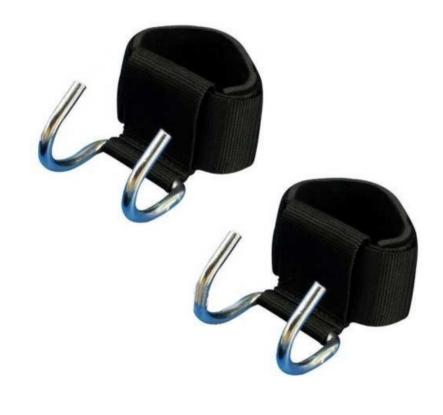

# **POWER LIFTING HOOKS**

FF-LH-765

FF-LH-766

FF-LH-767

WEIGHTLIFTING FITNESS & GYM GEARS

WEIGHT LIFTING STRAPS