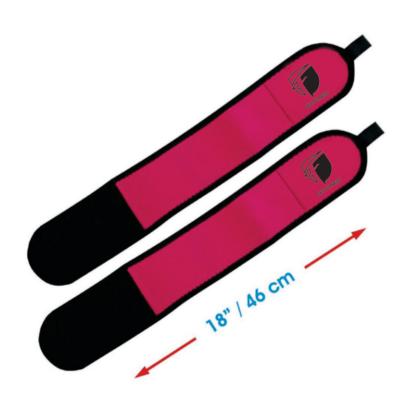

#### **COMPRESSION CUFFS**

FF-CC-5 FF-CC-31

FF-CC-32

130

WEIGHTLIFTING FITNESS & GYM GEARS