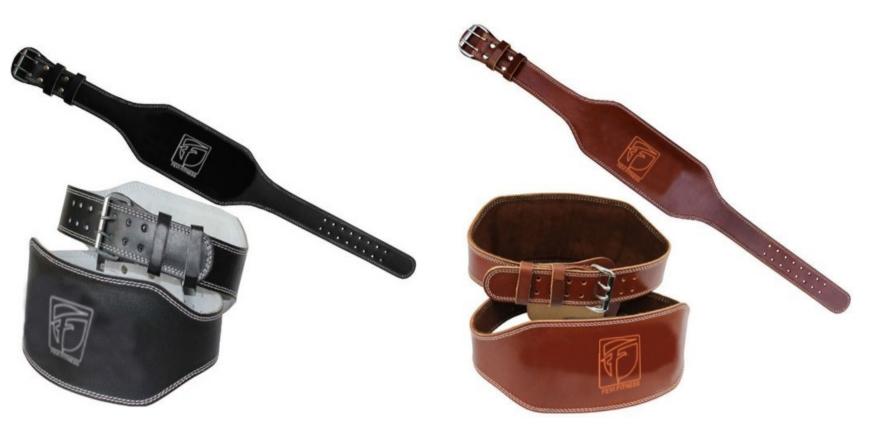

# LEATHER WEIGHTLIFTING BELTS

FF-LWB-501 FF-LWB-502

FF-LWB-503 FF-LWB-504

WEIGHTLIFTING FITNESS & GYM GEARS

# LEATHER WEIGHTLIFTING BELTS

FF-LWB-505

FF-LWB-506

A FF-LWB-507 B

31

WEIGHTLIFTING FITNESS & GYM GEARS

LEATHER WEIGHTLIFTING BELTS

.....