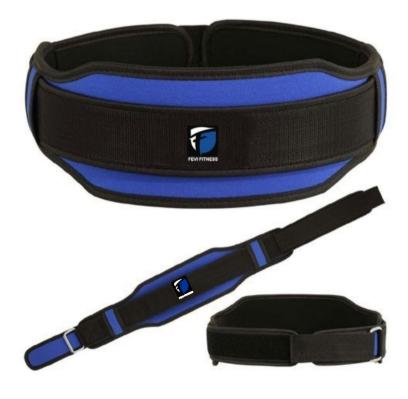

# NEOPRENE WEIGHTLIFTING BELTS

FF-NWB-552

FF-NWB-551

FF-NWB-553

FF-NWB-554

WEIGHTLIFTING FITNESS & GYM GEARS

NEOPRENE WEIGHTLIFTING BELTS