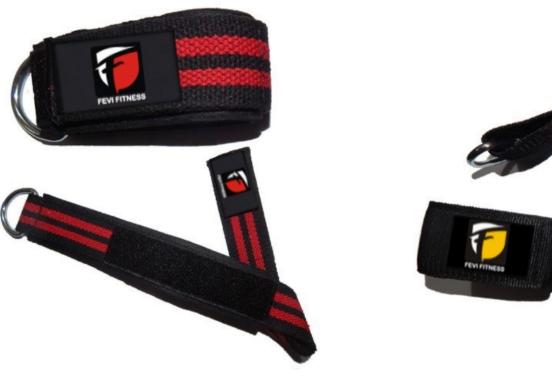

# **WEIGHT LIFTING STRAPS**

FF-LS-781

FF-LS-784

FF-LS-785 FF-LS-786

FF-LS-787

FF-LS-789

FF-LS-788

FF-LS-790

# WEIGHT LIFTING STRAPS

FF-LS-791

FF-LS-794

FEVIGEAR

FF-LS-795