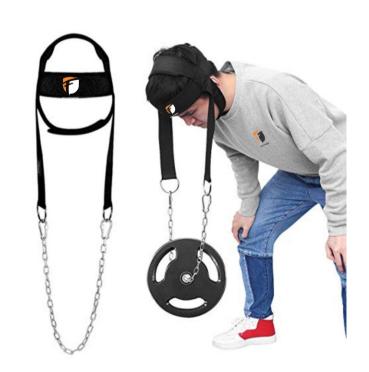

#### WEIGHTLIFTING FITNESS & GYM GEARS

**SKY BLUE** RED

FF-VHG-112

WEIGHTLIFTING FITNESS & GYM GEARS

FF-HHS-1

140

WEIGHTLIFTING FITNESS & GYM GEARS

NEOPRENE ELBOW SUPPORTS