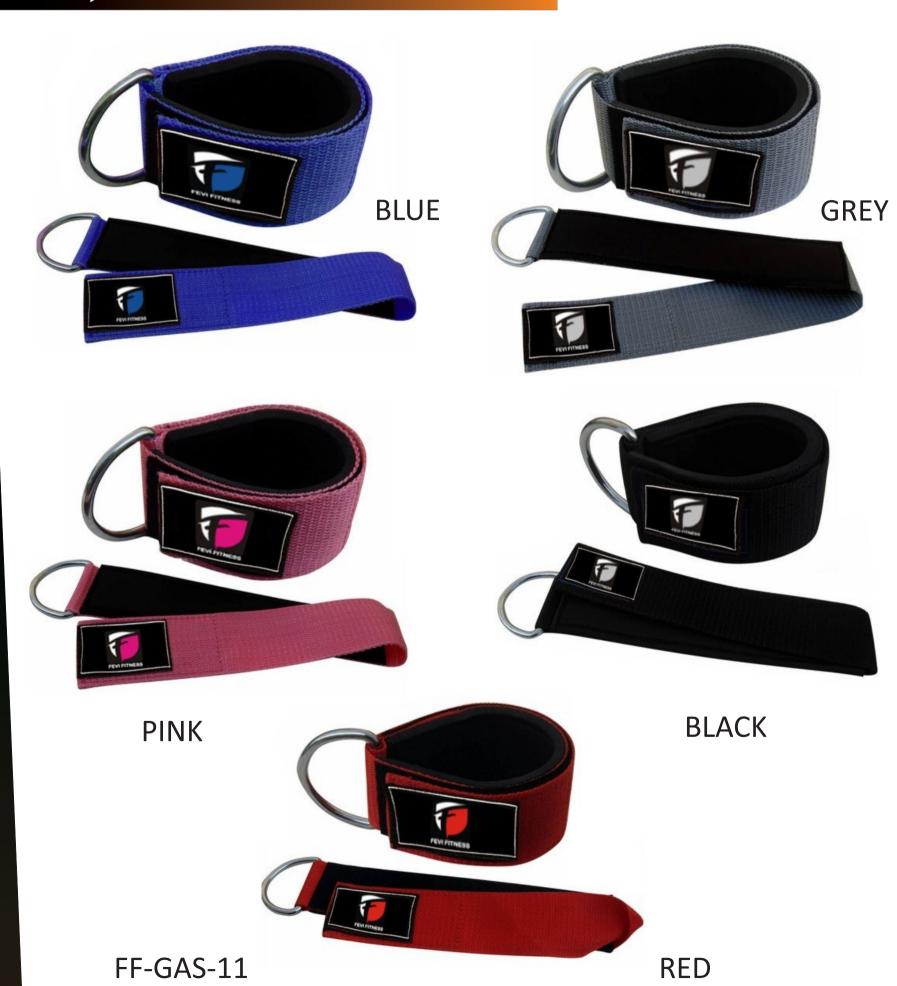

# GYM ANKLES STRAPS

FF-GAS-2

FF-GAS-4

WEIGHTLIFTING FITNESS & GYM GEARS

**GYM ANKLES STRAPS** 

FF-GAS-5

FF-GAS-6

FF-GAS-7

### WEIGHTLIFTING FITNESS & GYM GEARS

**GYM ANKLES STRAPS** 

Extra strap under your feet helps to optimize your foot's stability

FF-GAS-8

Improved Veicro System

WEIGHTLIFTING FITNESS & GYM GEARS

GYM ANKLES STRAPS

WEIGHTLIFTING FITNESS & GYM GEARS

**GYM ANKLES STRAPS** 

FF-GAS-13 FF-GAS-13

FF-GAS-21

WEIGHTLIFTING FITNESS & GYM GEARS

CROSS FIT STRENGTH WRIST WRAPS

WEIGHTLIFTING FITNESS & GYM GEARS

**WEIGHTLIFTING WRIST WRAPS** 