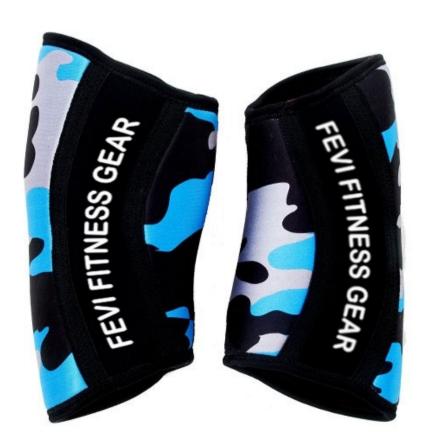

#### WEIGHTLIFTING FITNESS & GYM GEARS

FF-WKW-864

FF-WKW-865

WEIGHTLIFTING FITNESS & GYM GEARS

WEIGHTLIFTING KNEE WRAPS

WEIGHTLIFTING FITNESS & GYM GEARS

WEIGHTLIFTING KNEE WRAPS

WEIGHTLIFTING FITNESS & GYM GEARS

WEIGHTLIFTING KNEE WRAPS

FF-WKW-871

WEIGHTLIFTING FITNESS & GYM GEARS

**WEIGHTLIFTING KNEE WRAPS** 

WEIGHTLIFTING FITNESS & GYM GEARS

**SKIPPING & TRICEPS ROPES** 

WEIGHTLIFTING FITNESS & GYM GEARS

MEN GYM TANK TOPS AND RAG TOPS