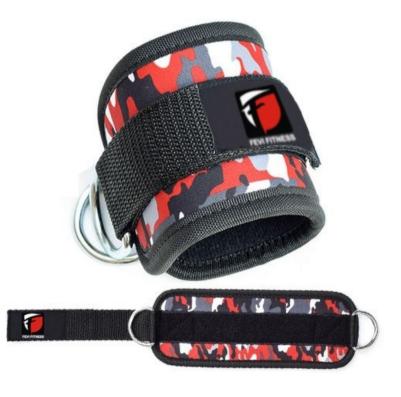

# GYM ANKLES STRAPS

FF-GAS-2

FF-GAS-4

WEIGHTLIFTING FITNESS & GYM GEARS

**GYM ANKLES STRAPS** 

FF-GAS-5

FF-GAS-6

FF-GAS-7

### WEIGHTLIFTING FITNESS & GYM GEARS

**GYM ANKLES STRAPS** 

Extra strap under your feet helps to optimize your foot's stability

FF-GAS-8

Improved Veicro System

WEIGHTLIFTING FITNESS & GYM GEARS

GYM ANKLES STRAPS

WEIGHTLIFTING FITNESS & GYM GEARS

**GYM ANKLES STRAPS** 

FF-GAS-13 FF-GAS-13

FF-GAS-21

WEIGHTLIFTING FITNESS & GYM GEARS

CROSS FIT STRENGTH WRIST WRAPS

WEIGHTLIFTING FITNESS & GYM GEARS

**WEIGHTLIFTING WRIST WRAPS** 