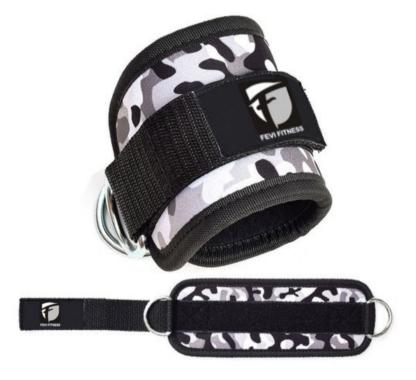

# GYM ANKLES STRAPS

FF-GAS-2

FF-GAS-4

WEIGHTLIFTING FITNESS & GYM GEARS

**GYM ANKLES STRAPS** 

FF-GAS-5

FF-GAS-6

FF-GAS-7

### WEIGHTLIFTING FITNESS & GYM GEARS

**GYM ANKLES STRAPS** 

Extra strap under your feet helps to optimize your foot's stability

FF-GAS-8

Improved Veicro System

WEIGHTLIFTING FITNESS & GYM GEARS

GYM ANKLES STRAPS

WEIGHTLIFTING FITNESS & GYM GEARS

**GYM ANKLES STRAPS** 

FF-GAS-13 FF-GAS-13

FF-GAS-21

WEIGHTLIFTING FITNESS & GYM GEARS

CROSS FIT STRENGTH WRIST WRAPS

WEIGHTLIFTING FITNESS & GYM GEARS

**WEIGHTLIFTING WRIST WRAPS** 