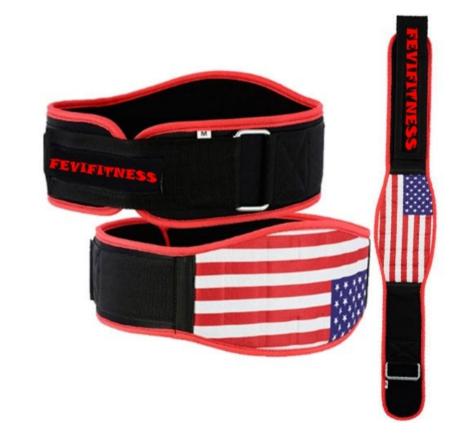

# LEATHER WEIGHTLIFTING BELTS

FF-LWB-501 FF-LWB-502

FF-LWB-503 FF-LWB-504

WEIGHTLIFTING FITNESS & GYM GEARS

# LEATHER WEIGHTLIFTING BELTS

FF-LWB-505

FF-LWB-506

A FF-LWB-507 B

31

WEIGHTLIFTING FITNESS & GYM GEARS

LEATHER WEIGHTLIFTING BELTS

.....