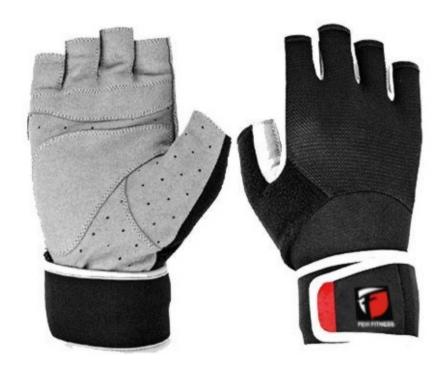

WEIGHTLIFTING FITNESS & GYM GEARS

MEN WEIGHTLIFTING GYM GLOVES

WEIGHTLIFTING FITNESS & GYM GEARS

FF-MWGG-78

FF-MWGG-79

FF-MWGG-82

FF-MWGG-83

FF-MWGG-80