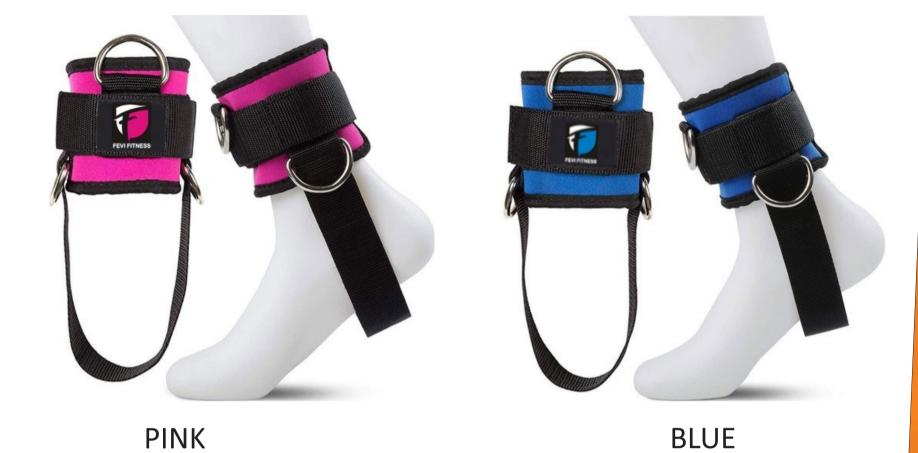

# GYM ANKLES STRAPS

FF-GAS-2

FF-GAS-4

WEIGHTLIFTING FITNESS & GYM GEARS

**GYM ANKLES STRAPS** 

FF-GAS-5

FF-GAS-6

FF-GAS-7

### WEIGHTLIFTING FITNESS & GYM GEARS

**GYM ANKLES STRAPS** 

Extra strap under your feet helps to optimize your foot's stability

FF-GAS-8

Improved Veicro System

WEIGHTLIFTING FITNESS & GYM GEARS

GYM ANKLES STRAPS

WEIGHTLIFTING FITNESS & GYM GEARS

**GYM ANKLES STRAPS** 

FF-GAS-13 FF-GAS-13

FF-GAS-21

WEIGHTLIFTING FITNESS & GYM GEARS

CROSS FIT STRENGTH WRIST WRAPS

WEIGHTLIFTING FITNESS & GYM GEARS

**WEIGHTLIFTING WRIST WRAPS** 