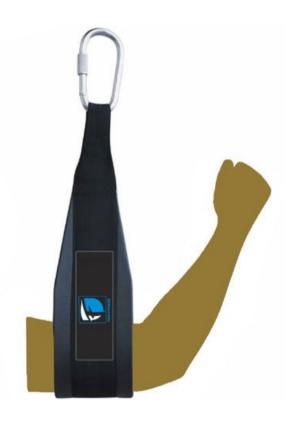

# **WEIGHT LIFTING STRAPS**

FF-LS-781

FF-LS-784

FF-LS-785 FF-LS-786

FF-LS-787

FF-LS-789

FF-LS-788

FF-LS-790