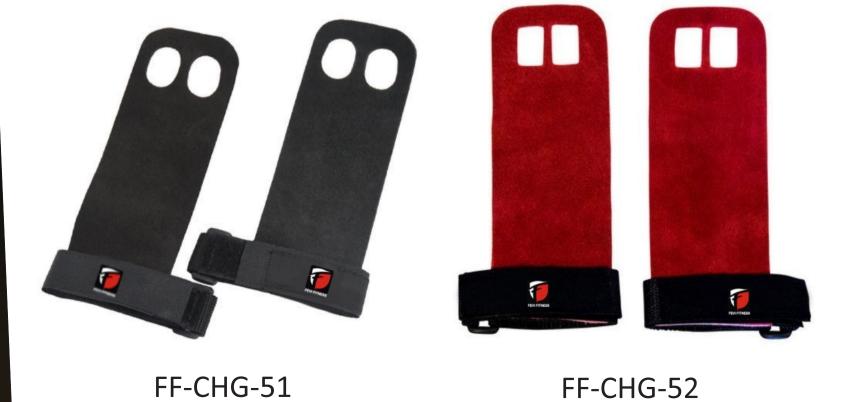

WEIGHTLIFTING FITNESS & GYM GEARS

CROSS-FIT HAND GRIPS

FF-CHG-101

FF-CHG-102

WEIGHTLIFTING FITNESS & GYM GEARS

FF-CHG-106

FF-CHG-107

#### WEIGHTLIFTING FITNESS & GYM GEARS

# CROSS-FIT HAND GRIPS

FF-CHG-108

FF-CHG-109

FF-CHG-110

FF-CHG-111