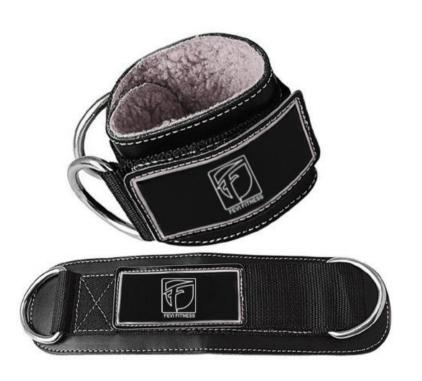

# GYM ANKLES STRAPS

FF-GAS-2

FF-GAS-4

WEIGHTLIFTING FITNESS & GYM GEARS

**GYM ANKLES STRAPS** 

FF-GAS-5

FF-GAS-6

FF-GAS-7

### WEIGHTLIFTING FITNESS & GYM GEARS

**GYM ANKLES STRAPS** 

Extra strap under your feet helps to optimize your foot's stability

FF-GAS-8

Improved Veicro System

WEIGHTLIFTING FITNESS & GYM GEARS

GYM ANKLES STRAPS

WEIGHTLIFTING FITNESS & GYM GEARS

**GYM ANKLES STRAPS** 

FF-GAS-13 FF-GAS-13

FF-GAS-21

WEIGHTLIFTING FITNESS & GYM GEARS

CROSS FIT STRENGTH WRIST WRAPS

WEIGHTLIFTING FITNESS & GYM GEARS

**WEIGHTLIFTING WRIST WRAPS** 