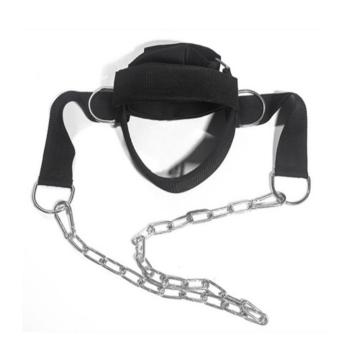

#### WEIGHTLIFTING FITNESS & GYM GEARS

**SKY BLUE** RED

FF-VHG-112

WEIGHTLIFTING FITNESS & GYM GEARS

FF-HHS-1

140

WEIGHTLIFTING FITNESS & GYM GEARS

NEOPRENE ELBOW SUPPORTS