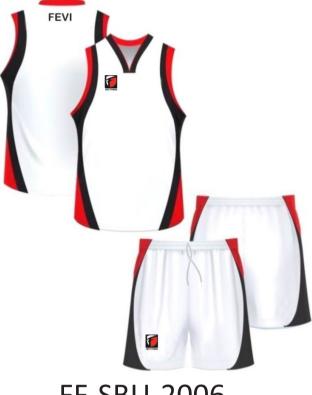

#### **BASKETBALL WEARS**

### SUBLIMATED BASKETBALL WEARS

FF-SBU-2006

FF-SBU-2008