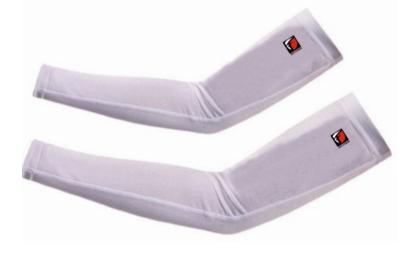

### SUBLIMATED ARM SLEEVES COVERS

FF-ASC-1

FF-ASC-2

FF-ASC-3

FF-ASC-4

FF-ASC-5

FF-SC-1