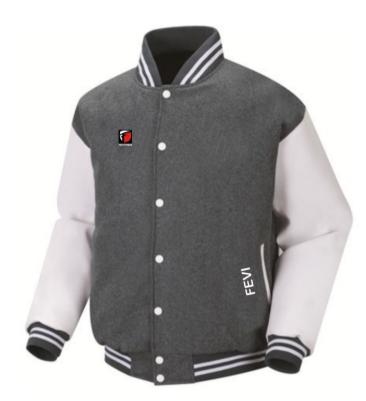

### BASEBALL VARSITY JACKETS

FF-BBJ-500

FF-BBJ-501

FF-BBJ-503

FF-BBJ-504

FF-BBJ-507

### **BASEBALL VARSITY JACKETS**

FF-BBJ-505

FF-BBJ-506

FF-BBJ-508