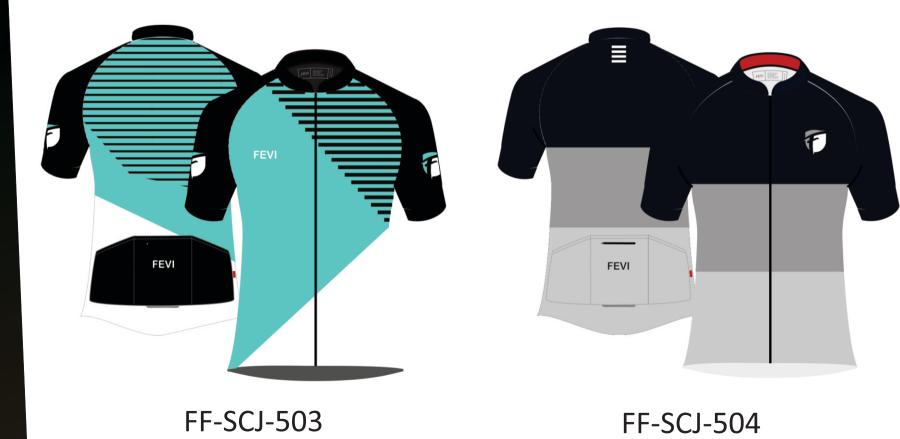

### SUBLIMATED CYCLING JERSEYS

FF-SCJ-510

FF-SCJ-509

FF-SCJ-511

FF-SCJ-512

FF-SCJ-513