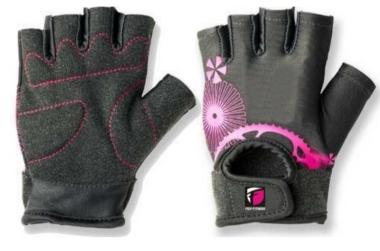

### WINTER CYCLING GLOVES

FF-WCG-301

FF-WCG-303

FF-WCG-305

FF-WCG-302

FF-WCG-304

FF-WCG-306

FF-KCG-405