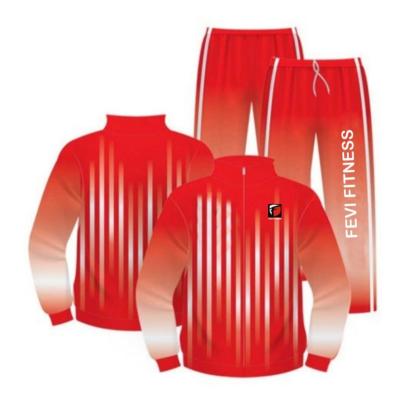

## **SUBLIMATED TRACK SUITS**

FF-STS-4703

FF-STS-4704

#### CASUAL WEARS

## SUBLIMATED TRACK SUITS

FF-STS-4705

FF-STS-4706

FF-STS-4707

FF-STS-4708