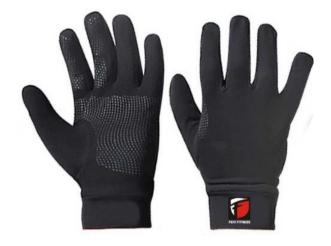

#### **CYCLING GEARS**

### WINTER CYCLING GLOVES

FF-WCG-301

FF-WCG-303

FF-WCG-305

FF-WCG-302

FF-WCG-304

FF-WCG-306

FF-KCG-405