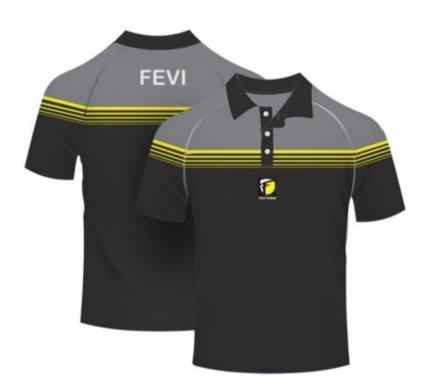

## CASUAL WEARS

## SUBLIMATED POLO SHIRTS

FF-SPS-4309

FF-SPS-4310

FF-SPS-4311

FF-SPS-4314