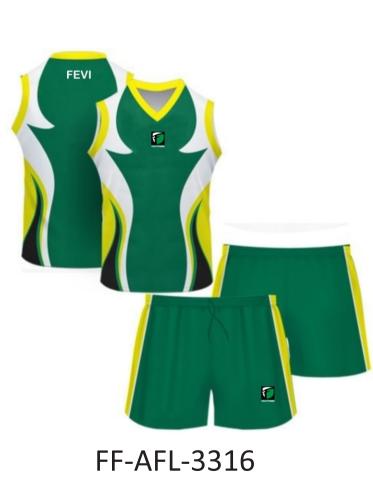

### SUBLIMATED AFL WEARS

FF-AFL-3317

FF-AFL-3318

FF-AFL-3319

FF-AFL-3320

FF-AFJ-1

FF-AFJ-3