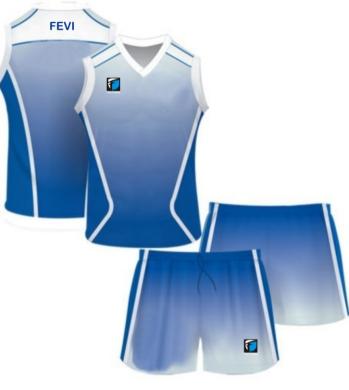

#### **SOCCER WEARS**

### SUBLIMATED SOCCER WEARS

FF-SSU-3002

FF-SSU-3003

FF-SSU-3004