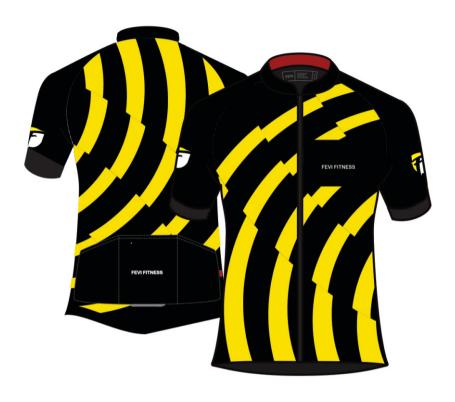

ED LEATHER BATTING GLOVES





FF-BBG-406



FF-BBG-408

#### **BASEBALL GEARS**

### SUBLIMATED LEATHER BATTING GLOVES





FF-BBG-409

FF-BBG-410





FF-BBG-412 MEXICO





#### **BASEBALL GEARS**

### SUBLIMATED LEATHER BATTING GLOVES

### FF-BBG-413 CRAZY CLOWN

### FF-BBG-414 SMILEY

#### **BASEBALL GEARS**

### SUBLIMATED LEATHER BATTING GLOVES





FF-BBG-415 YOU LOOKED





FF-BBG-416 PRIMAL PANTHER





# **FEVI FITNESS**

#### **BASEBALL GEARS**

### SHINING LEATHER BATTING GLOVES



FF-BBG-421 BLACK



### FF-BBG-422 GRAY

#### **BASEBALL GEARS**

### SHINING LEATHER BATTING GLOVES





FF-BBG-423 ORANGE



# **FEVI FITNESS**

#### **BASEBALL GEARS**

### SHINING LEATHER BATTING GLOVES

FF-BBG-424 RED



FF-BBG-425 WHITE

#### **CYCLING GEARS**

### SUBLIMATED CYCLING JERSEYS



FF-SCJ-501



FF-SCJ-502







FF-SCJ-507

# **FEVI FITNESS**

#### **CYCLING GEARS**

### SUBLIMATED CYCLING JERSEYS

FF-SCJ-508

#### **CYCLING GEARS**

### SUBLIMATED CYCLING JERSEYS





FF-SCJ-510



FF-SCJ-509

FF-SCJ-511



FF-SCJ-512



FF-SCJ-513



#### **CYCLING GEARS**

### SUBLIMATED CYCLING JERSEYS

FF-SCJ-514

FF-SCJ-515

FF-SCJ-516

### **CYCLING GEARS**

### SUBLIMATED CYCLING JERSEYS





FF-SCJ-517







FF-SCJ-520



FF-SCJ-521



FF-SCJ-523

FF-SCJ-519

#### **CYCLING GEARS**

### SUBLIMATED CYCLING JERSEYS

FF-SCJ-522

FF-SCJ-524

#### **CYCLING GEARS**

### SUBLIMATED ARM SLEEVES COVERS





FF-ASC-1

FF-ASC-2





FF-ASC-3

FF-ASC-4



FF-ASC-5



FF-SC-1

# **FEVI FITNESS**

#### **CYCLING GEARS**

# CYCLING CAPS

FF-SC-2



#### **CYCLING GEARS**

### SUMMER C