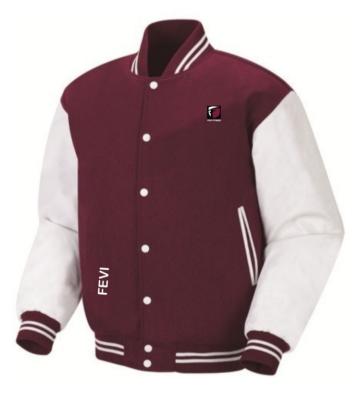

### BASEBALL VARSITY JACKETS

FF-BBJ-500

FF-BBJ-501

FF-BBJ-503

FF-BBJ-504

FF-BBJ-507

### **BASEBALL VARSITY JACKETS**

FF-BBJ-505

FF-BBJ-506

FF-BBJ-508