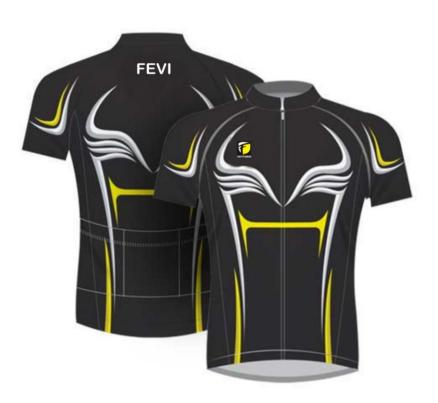

#### **CYCLING GEARS**

### SUBLIMATED CYCLING JERSEYS

FF-SCJ-501

FF-SCJ-502

FF-SCJ-507