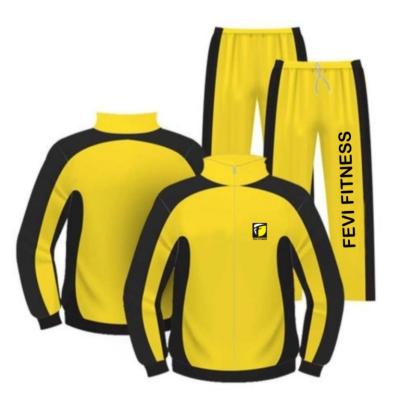

## **SUBLIMATED TRACK SUITS**

FF-STS-4703

FF-STS-4704

## SUBLIMATED TRACK SUITS

FF-STS-4705

FF-STS-4706

FF-STS-4707

FF-STS-4708

## **SUBLIMATED TRACK SUITS**

FF-STS-4709

FF-STS-4710

FF-STS-4711