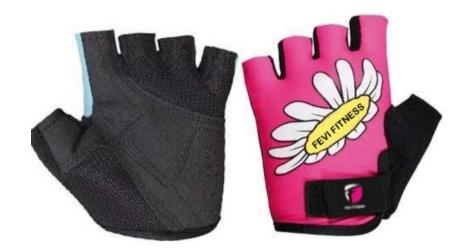

#### **CYCLING GEARS**

### WOMEN CYCLING GLOVES

FF-WCG-202

FF-WCG-203

FF-WCG-304

FF-WCG-205

FF-WCG-206

### WOMEN CYCLING GLOVES

FF-WCG-207