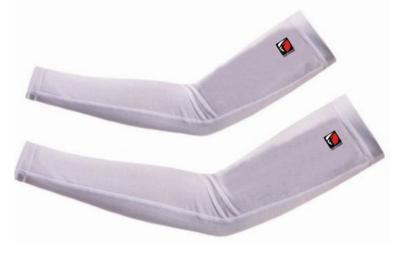

### SUBLIMATED ARM SLEEVES COVERS

FF-ASC-1

FF-ASC-2

FF-ASC-3

FF-ASC-5

FF-BBC-1

### SUBLIMATED ARM SLEEVES COVERS

FF-ASC-1

FF-ASC-2

FF-ASC-3

FF-ASC-4

FF-ASC-5

FF-SC-1

### SUBLIMATED ARM SLEEVES COVERS

FF-ASC-2

FF-ASC-3

FF-ASC-4

FF-GC-1

FF-ASC-5