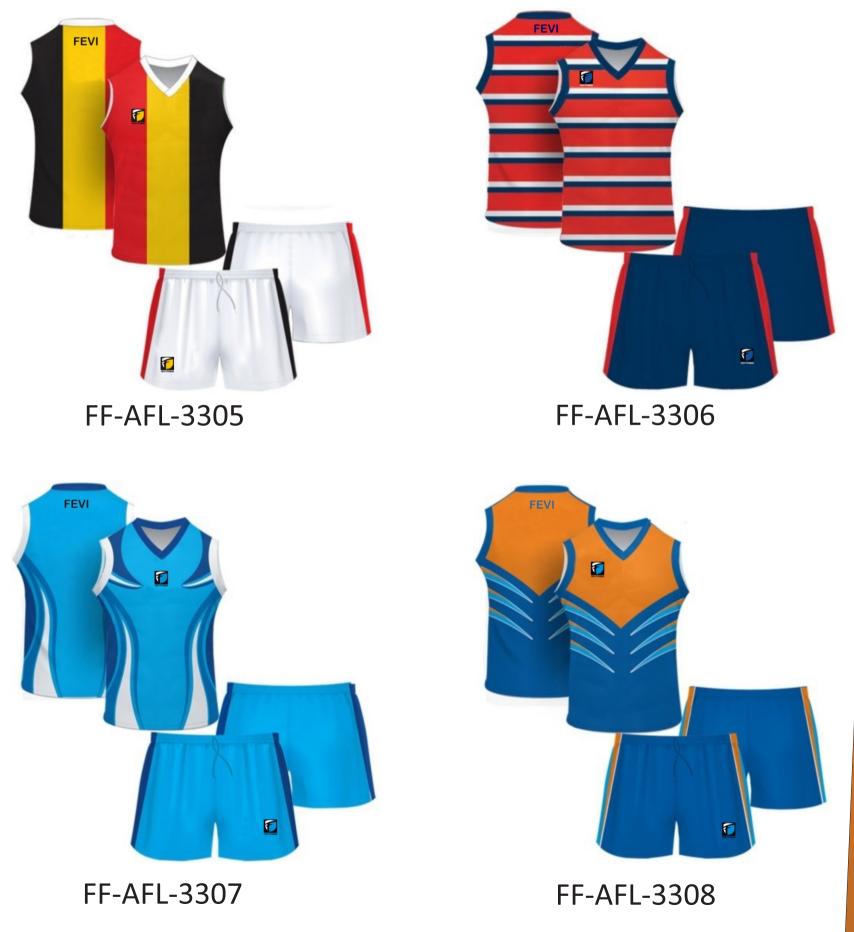

### SUBLIMATED AFL WEARS

FF-AFL-3309

FF-AFL-3310

FF-AFL-3311

FF-AFL-3312

FF-AFL-3313