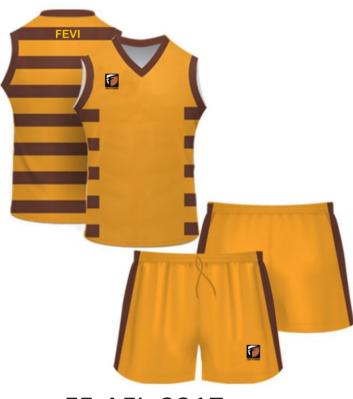

#### **BASKETBALL WEARS**

### SUBLIMATED BASKETBALL WEARS

FF-SBU-2003

FF-SBU-2004

FF-SBU-2005