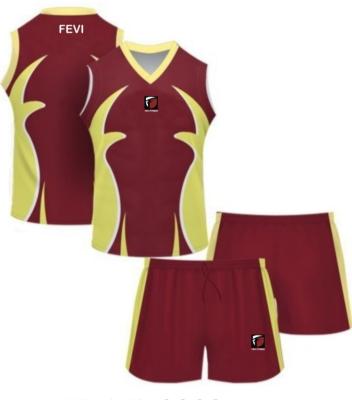

### SUBLIMATED AFL WEARS

FF-AFL-3317

FF-AFL-3318

FF-AFL-3319

FF-AFL-3320

FF-AFJ-1

FF-AFJ-3