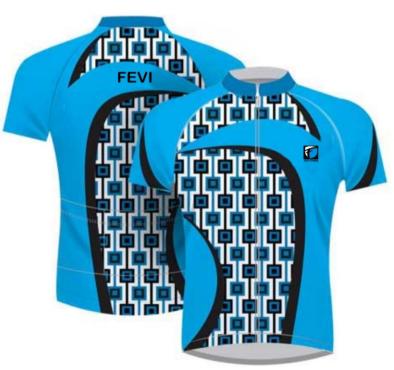

#### **CYCLING GEARS**

### SUBLIMATED CYCLING JERSEYS

FF-SCJ-501

FF-SCJ-502

FF-SCJ-507