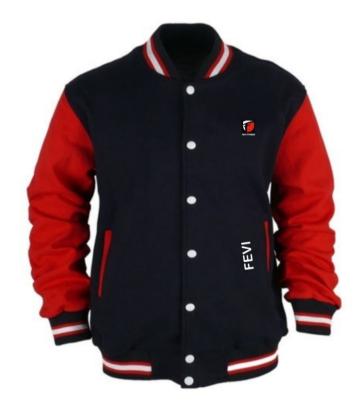

### BASEBALL VARSITY JACKETS

FF-BBJ-500

FF-BBJ-501

FF-BBJ-503

FF-BBJ-504

FF-BBJ-507