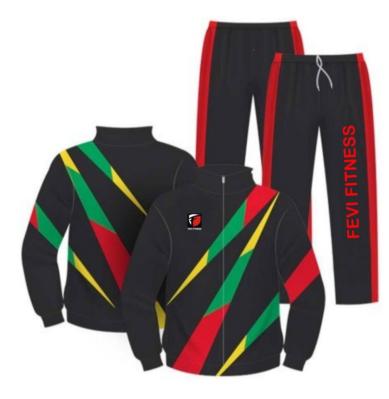

## **SUBLIMATED TRACK SUITS**

FF-STS-4703

FF-STS-4704

## SUBLIMATED TRACK SUITS

FF-STS-4705

FF-STS-4706

FF-STS-4707

FF-STS-4708

## **SUBLIMATED TRACK SUITS**

FF-STS-4709

FF-STS-4710

FF-STS-4711