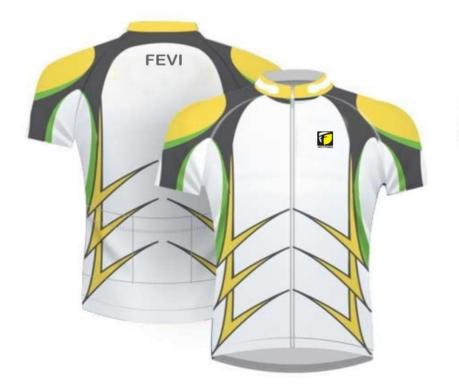

#### **CYCLING GEARS**

### SUBLIMATED CYCLING JERSEYS

FF-SCJ-510

FF-SCJ-509

FF-SCJ-511

FF-SCJ-512

FF-SCJ-513