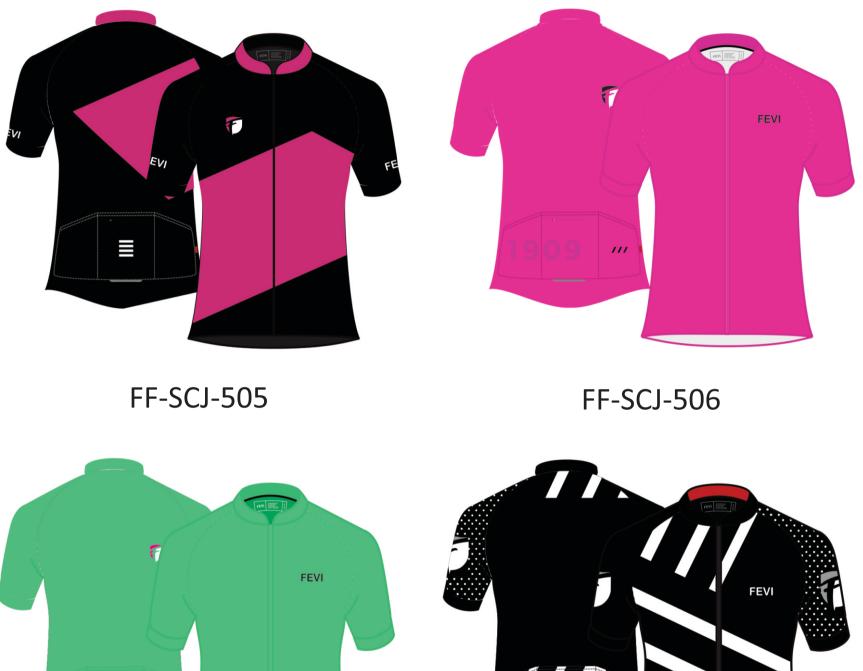

#### **CYCLING GEARS**

### SUBLIMATED CYCLING JERSEYS

FF-SCJ-501

FF-SCJ-502

FF-SCJ-507