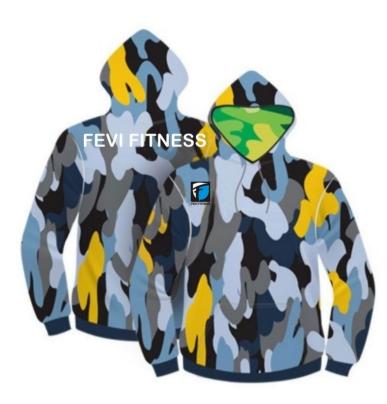

## SUBLIMATED HOODIES

FF-SHD-4801

FF-SHD-4802

FF-SHD-4803

FF-SHD-4804

FF-SHD-4807

# **FEVI FITNESS**

#### CASUAL WEARS

## **SUBLIMATED HOODIES**

FEVI FITNESS

FF-SHD-4810