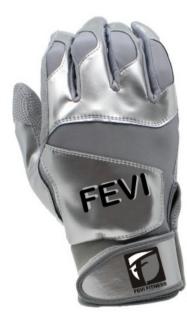

### FF-BBG-422 GRAY

#### **BASEBALL GEARS**

### SHINING LEATHER BATTING GLOVES

FF-BBG-423 ORANGE