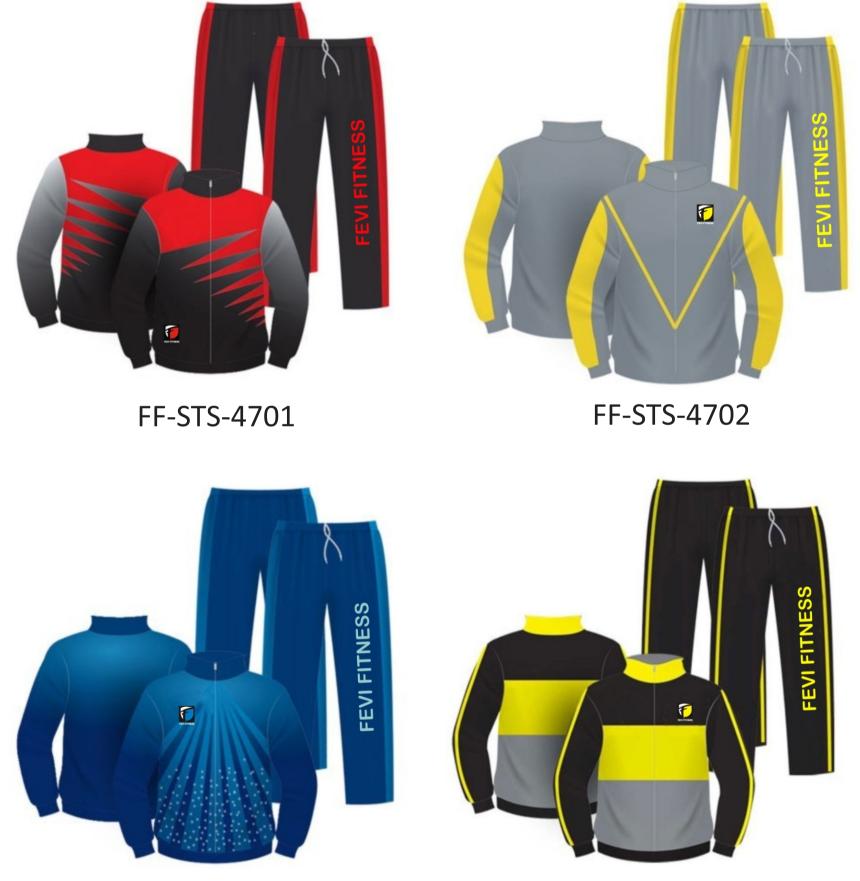

## **SUBLIMATED TRACK SUITS**

FF-STS-4703

FF-STS-4704

## SUBLIMATED TRACK SUITS

FF-STS-4705

FF-STS-4706

FF-STS-4707

FF-STS-4708