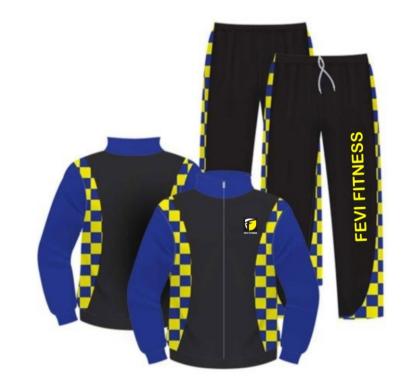

## **SUBLIMATED TRACK SUITS**

FF-STS-4703

FF-STS-4704

## SUBLIMATED TRACK SUITS

FF-STS-4705

FF-STS-4706

FF-STS-4707

FF-STS-4708

## **SUBLIMATED TRACK SUITS**

FF-STS-4709

FF-STS-4710

FF-STS-4711