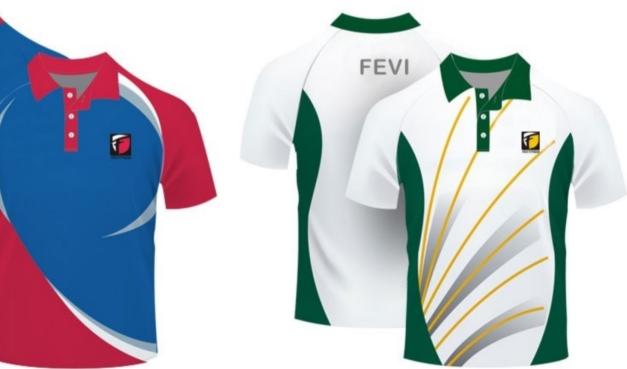

#### **GOLF GEARS**

### SUBLIMATED POLO SHIRTS

FF-SPS-4309

FF-SPS-4314

FF-SPS-4320

FF-SPS-4311