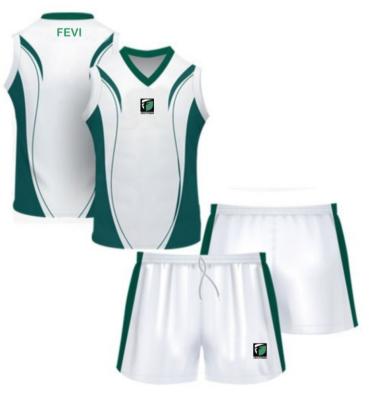

#### AMERICAN FOOTBALL WEARS

### SUBLIMATED AFL WEARS

FF-AFL-3301

FF-AFL-3302

FF-AFL-3303

FF-AFL-3304