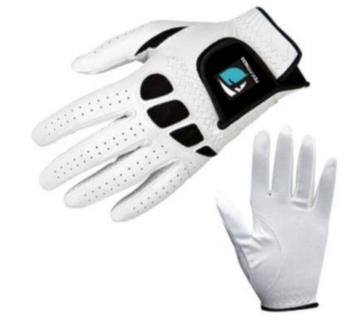

#### **GOLF GEARS**

### GOLF GLOVES

FF-GG-01

FF-GG-02

1

FF-GG-03

FF-GG-04

FF-GG-05

FF-GG-07