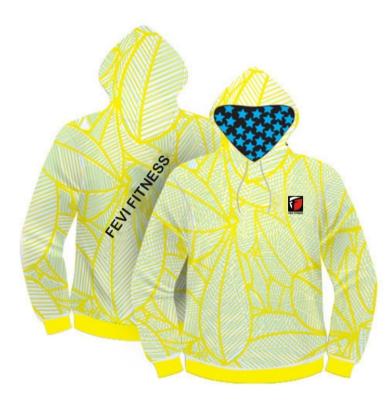

## SUBLIMATED HOODIES

FF-SHD-4801

FF-SHD-4802

FF-SHD-4803

FF-SHD-4804

FF-SHD-4807

# **FEVI FITNESS**

#### CASUAL WEARS

## **SUBLIMATED HOODIES**

FEVI FITNESS

FF-SHD-4810