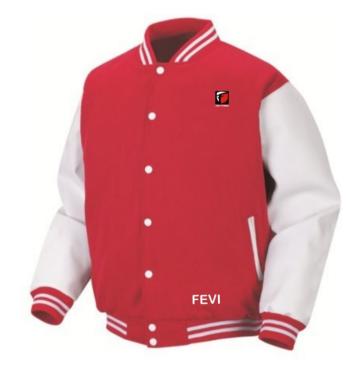

### BASEBALL VARSITY JACKETS

FF-BBJ-500

FF-BBJ-501

FF-BBJ-503

FF-BBJ-504

FF-BBJ-507

### **BASEBALL VARSITY JACKETS**

FF-BBJ-505

FF-BBJ-506

FF-BBJ-508