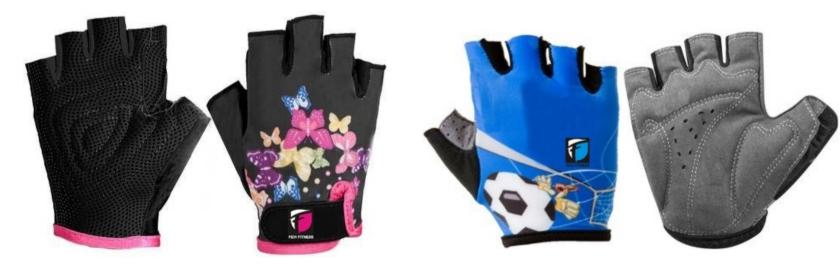

#### **CYCLING GEARS**

### KIDS CYCLING GLOVES

FF-KCG-401

FF-KCG-402

FF-KCG-403

FF-KCG-404