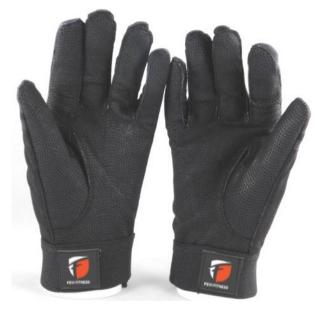

### SUBLIMATED LEATHER BATTING GLOVES

FF-BBG-401

FF-BBG-402

FF-BBG-405

FF-BBG-407

FF-BBG-403

FF-BBG-404

# **FEVI FITNESS**

#### **BASEBALL GEARS**

### SUBLIMATED LEATHER BATTING GLOVES

FF-BBG-406

FF-BBG-408