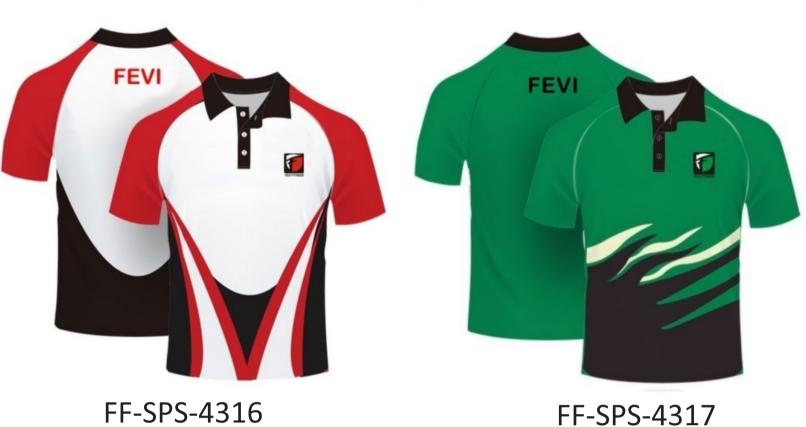

#### **GOLF GEARS**

### SUBLIMATED POLO SHIRTS

FF-SPS-4309

FF-SPS-4314

FF-SPS-4320

FF-SPS-4311