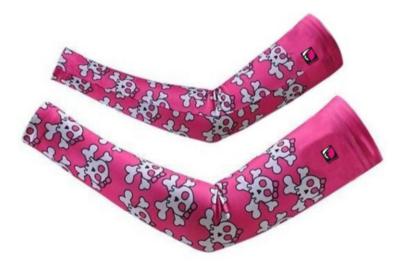

### SUBLIMATED ARM SLEEVES COVERS

FF-ASC-1

FF-ASC-2

FF-ASC-3

FF-ASC-5

FF-BBC-1

### SUBLIMATED ARM SLEEVES COVERS

FF-ASC-1

FF-ASC-2

FF-ASC-3

FF-ASC-4

FF-ASC-5

FF-SC-1

### SUBLIMATED ARM SLEEVES COVERS

FF-ASC-2

FF-ASC-3

FF-ASC-4

FF-GC-1

FF-ASC-5