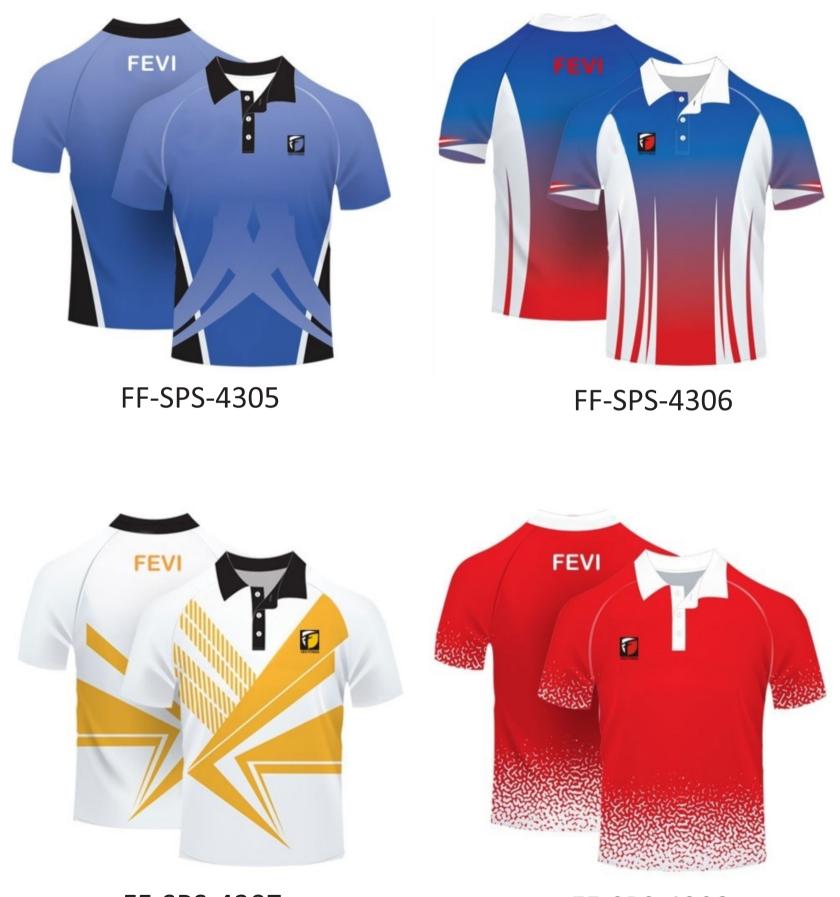

## CASUAL WEARS

## SUBLIMATED POLO SHIRTS

FF-SPS-4309

FF-SPS-4310

FF-SPS-4311

FF-SPS-4314

## **SUBLIMATED POLO SHIRTS**

FF-SPS-4317

FF-SPS-4320

FF-SPS-4321