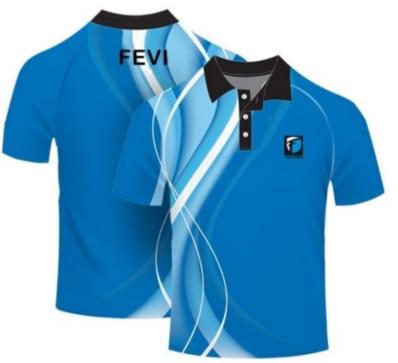

#### **GOLF GEARS**

### SUBLIMATED POLO SHIRTS

FF-SPS-4301

FF-SPS-4302

FF-SPS-4303

FF-SPS-4304