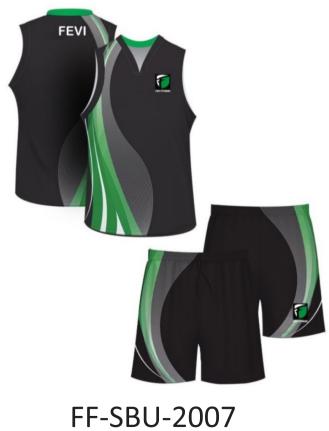

#### **BASKETBALL WEARS**

### SUBLIMATED BASKETBALL WEARS

FF-SBU-2006

FF-SBU-2008