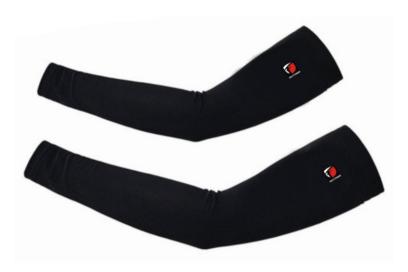

#### **GOLF GEARS**

### SUBLIMATED ARM SLEEVES COVERS

FF-ASC-2

FF-ASC-3

FF-ASC-4

FF-GC-1

FF-ASC-5