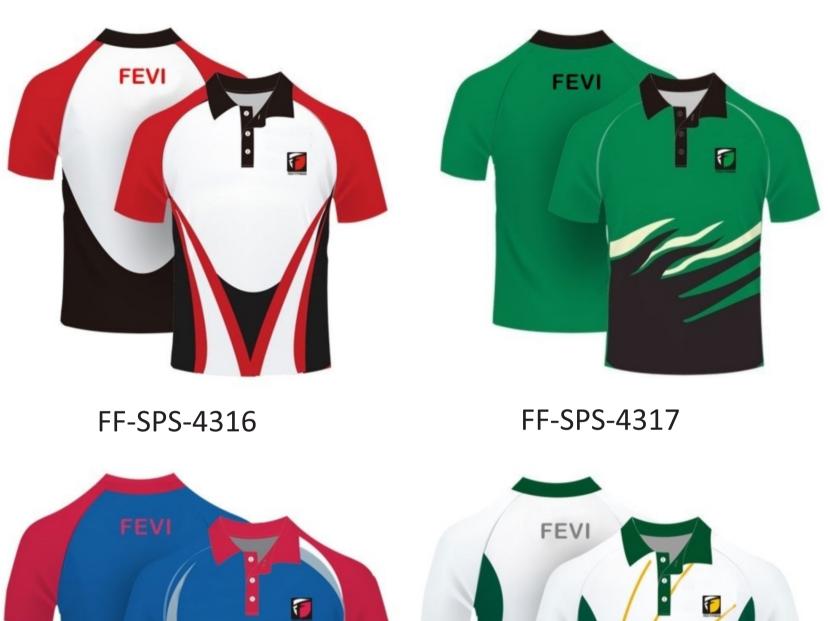

#### **GOLF GEARS**

### SUBLIMATED POLO SHIRTS

FF-SPS-4301

FF-SPS-4302

FF-SPS-4303

FF-SPS-4304

# **FEVI FITNESS**

### **SUBLIMATED POLO SHIRTS**