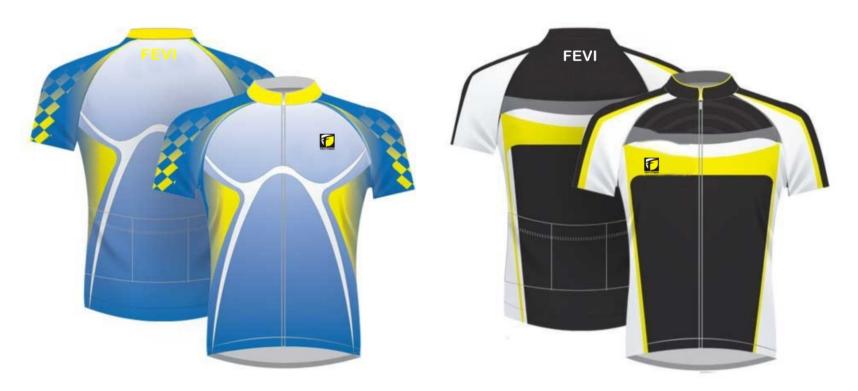

#### **CYCLING GEARS**

### SUBLIMATED CYCLING JERSEYS

FF-SCJ-510

FF-SCJ-509

FF-SCJ-511

FF-SCJ-512

FF-SCJ-513