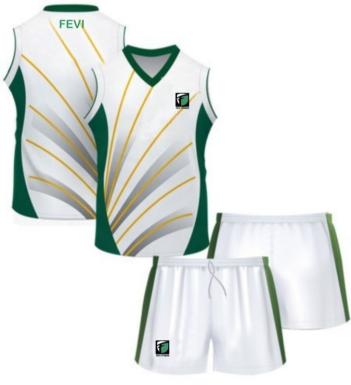

#### **BASKETBALL WEARS**

### SUBLIMATED BASKETBALL WEARS

FF-SBU-2003

FF-SBU-2004

FF-SBU-2005