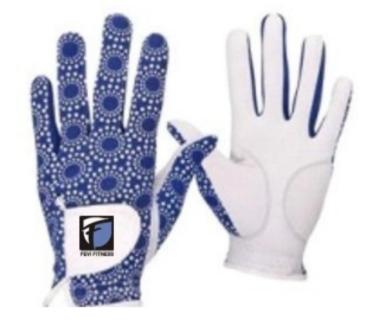

#### **GOLF GEARS**

### GOLF GLOVES

FF-GG-01

FF-GG-02

1

FF-GG-03

FF-GG-04

FF-GG-05

FF-GG-07