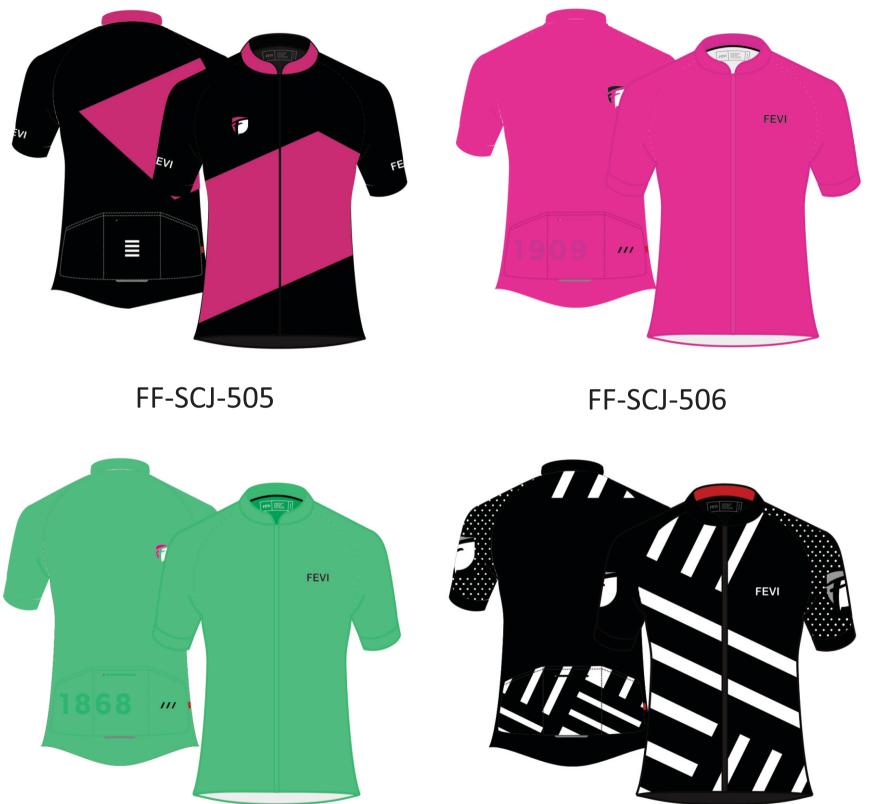

#### **CYCLING GEARS**

### SUBLIMATED CYCLING JERSEYS

FF-SCJ-501

FF-SCJ-502

FF-SCJ-507