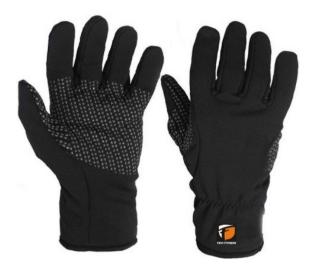

#### **CYCLING GEARS**

### WINTER CYCLING GLOVES

FF-WCG-301

FF-WCG-303

FF-WCG-305

FF-WCG-302

FF-WCG-304

FF-WCG-306

FF-KCG-405