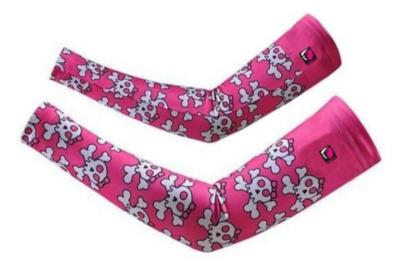

### SUBLIMATED ARM SLEEVES COVERS

FF-ASC-2

FF-ASC-3

FF-ASC-4

FF-GC-1

FF-ASC-5