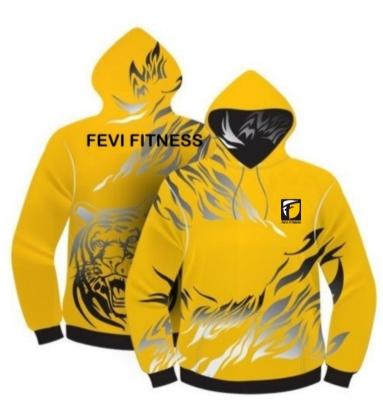

## SUBLIMATED HOODIES

FF-SHD-4801

FF-SHD-4802

FF-SHD-4803

FF-SHD-4804

FF-SHD-4807

# **FEVI FITNESS**

#### CASUAL WEARS

## **SUBLIMATED HOODIES**

FEVI FITNESS

FF-SHD-4810