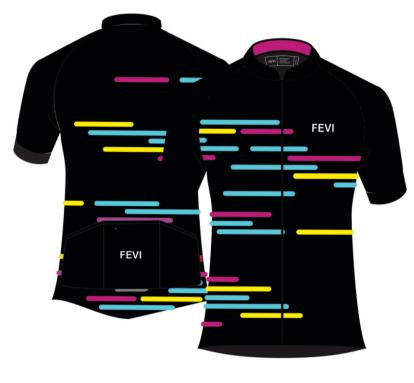

#### **CYCLING GEARS**

### SUBLIMATED CYCLING JERSEYS

FF-SCJ-510

FF-SCJ-509

FF-SCJ-511

FF-SCJ-512

FF-SCJ-513