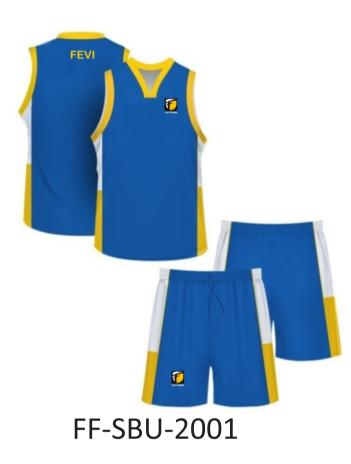

#### **BASKETBALL WEARS**

### SUBLIMATED BASKETBALL WEARS

FF-SBU-2003

FF-SBU-2004

FF-SBU-2005