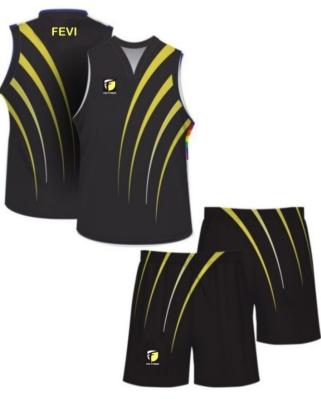

#### **BASKETBALL WEARS**

### SUBLIMATED BASKETBALL WEARS

FF-SBU-2003

FF-SBU-2004

FF-SBU-2005