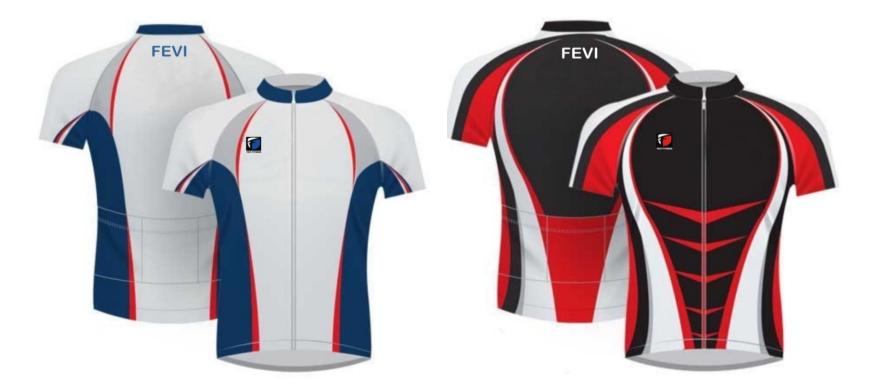

#### **CYCLING GEARS**

### SUBLIMATED CYCLING JERSEYS

FF-SCJ-514

FF-SCJ-515

FF-SCJ-516