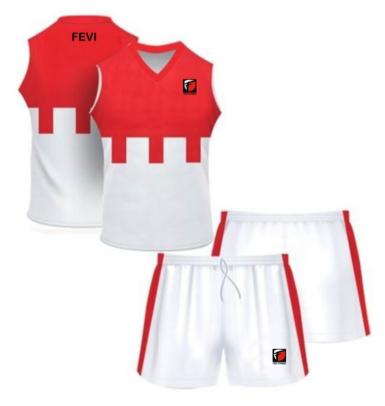

#### **RUGBY WEARS**

### SUBLIMATED RUGBY WEARS

FF-SRU-1502

FF-SRU-1503

FF-SRU-1504