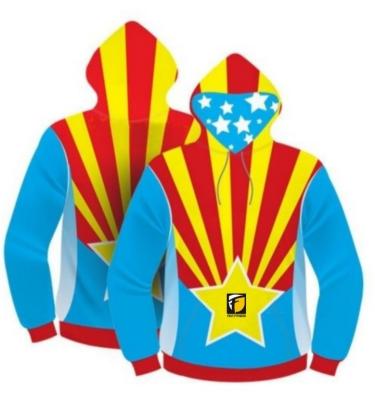

#### CASUAL WEARS

## SUBLIMATED HOODIES

FF-SHD-4812

FF-SHD-4813

FF-SHD-4814

FF-SHD-4815

FF-TRS-4604