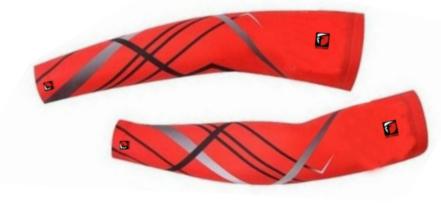

### SUBLIMATED ARM SLEEVES COVERS

FF-ASC-1

FF-ASC-2

FF-ASC-3

FF-ASC-5

FF-BBC-1