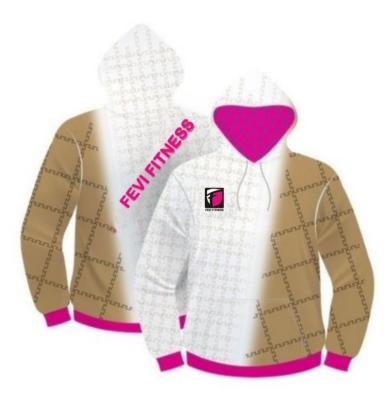

## SUBLIMATED HOODIES

FF-SHD-4801

FF-SHD-4802

FF-SHD-4803

FF-SHD-4804

FF-SHD-4807

# **FEVI FITNESS**

#### CASUAL WEARS

## **SUBLIMATED HOODIES**

FEVI FITNESS

FF-SHD-4810