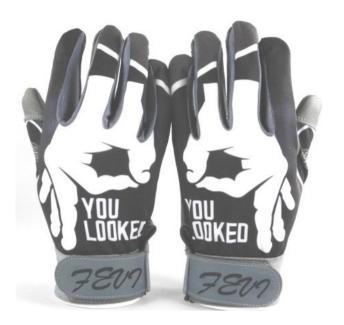

### SUBLIMATED LEATHER BATTING GLOVES

FF-BBG-415 YOU LOOKED

FF-BBG-416 PRIMAL PANTHER