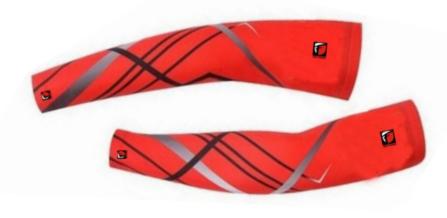

### SUBLIMATED ARM SLEEVES COVERS

FF-ASC-1

FF-ASC-2

FF-ASC-3

FF-ASC-5

FF-BBC-1

### SUBLIMATED ARM SLEEVES COVERS

FF-ASC-1

FF-ASC-2

FF-ASC-3

FF-ASC-4

FF-ASC-5

FF-SC-1

### SUBLIMATED ARM SLEEVES COVERS

FF-ASC-2

FF-ASC-3

FF-ASC-4

FF-GC-1

FF-ASC-5