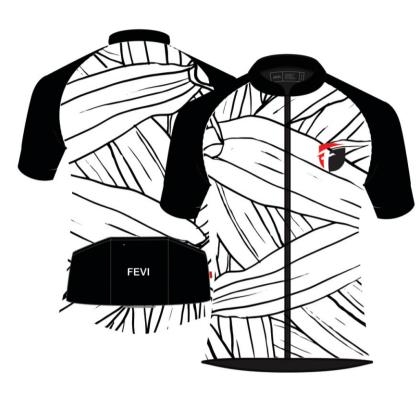

#### **CYCLING GEARS**

### SUBLIMATED CYCLING JERSEYS

FF-SCJ-510

FF-SCJ-509

FF-SCJ-511

FF-SCJ-512

FF-SCJ-513