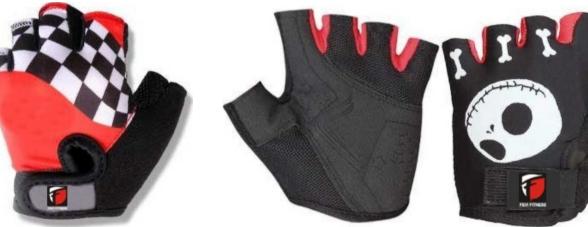

### WINTER CYCLING GLOVES

FF-WCG-301

FF-WCG-303

FF-WCG-305

FF-WCG-302

FF-WCG-304

FF-WCG-306

FF-KCG-405