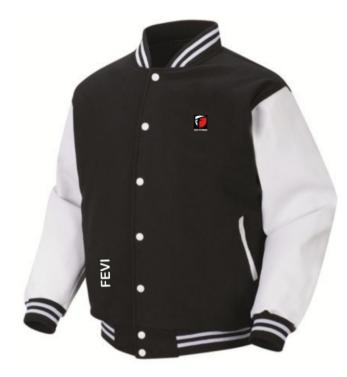

### BASEBALL VARSITY JACKETS

FF-BBJ-500

FF-BBJ-501

FF-BBJ-503

FF-BBJ-504

FF-BBJ-507

### **BASEBALL VARSITY JACKETS**

FF-BBJ-505

FF-BBJ-506

FF-BBJ-508