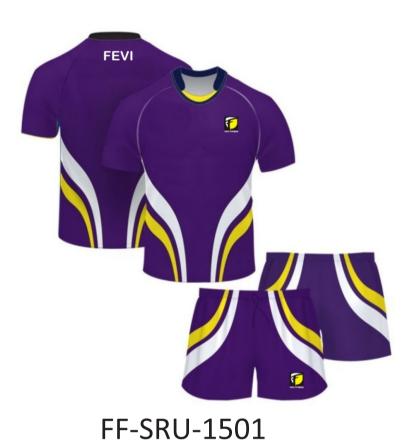

#### **RUGBY WEARS**

### SUBLIMATED RUGBY WEARS

FF-SRU-1502

FF-SRU-1503

FF-SRU-1504