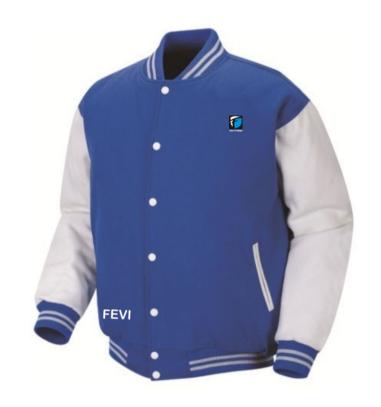

### BASEBALL VARSITY JACKETS

FF-BBJ-500

FF-BBJ-501

FF-BBJ-503

FF-BBJ-504

FF-BBJ-507