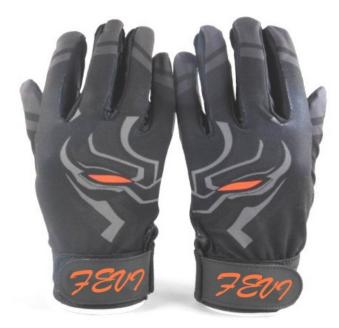

### SUBLIMATED LEATHER BATTING GLOVES

FF-BBG-415 YOU LOOKED

FF-BBG-416 PRIMAL PANTHER