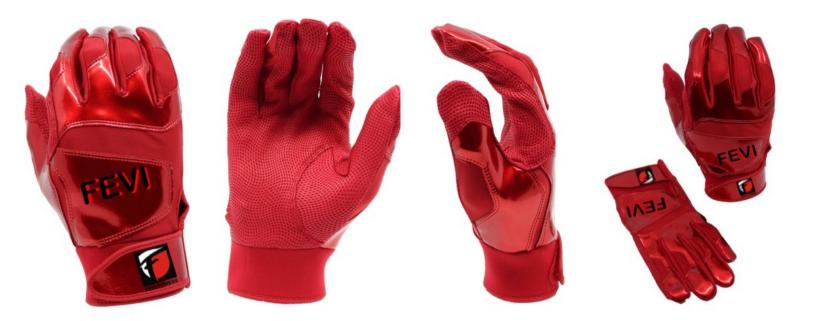

SUBLIMATED LEATHER BATTING GLOVES





FF-BBG-401

FF-BBG-402



FF-BBG-405



FF-BBG-407



FF-BBG-403

FF-BBG-404

# **FEVI FITNESS**

#### **BASEBALL GEARS**

### SUBLIMATED LEATHER BATTING GLOVES





FF-BBG-406



FF-BBG-408

#### **BASEBALL GEARS**

### SUBLIMATED LEATHER BATTING GLOVES





FF-BBG-409

FF-BBG-410





FF-BBG-412 MEXICO





#### **BASEBALL GEARS**

### SUBLIMATED LEATHER BATTING GLOVES

### FF-BBG-413 CRAZY CLOWN

### FF-BBG-414 SMILEY

#### **BASEBALL GEARS**

### SUBLIMATED LEATHER BATTING GLOVES





FF-BBG-415 YOU LOOKED





FF-BBG-416 PRIMAL PANTHER





# **FEVI FITNESS**

#### **BASEBALL GEARS**

### SHINING LEATHER BATTING GLOVES



FF-BBG-421 BLACK



### FF-BBG-422 GRAY

#### **BASEBALL GEARS**

### SHINING LEATHER BATTING GLOVES





FF-BBG-423 ORANGE



# **FEVI FITNESS**

#### **BASEBALL GEARS**

### SHINING LEATHER BATTING GLOVES

FF-BBG-424 RED



FF-BBG-425 WHITE

#### **CYCLING GEARS**

### SUBLIMATED CYCLING JERSEYS



FF-SCJ-501



FF-SCJ-502







FF-SCJ-507

# **FEVI FITNESS**

#### **CYCLING GEARS**

### SUBLIMATED CYCLING JERSEYS

FF-SCJ-508

#### **CYCLING GEARS**

### SUBLIMATED CYCLING JERSEYS





FF-SCJ-510



FF-SCJ-509

FF-SCJ-511



FF-SCJ-512



FF-SCJ-513



#### **CYCLING GEARS**

### SUBLIMATED CYCLING JERSEYS

FF-SCJ-514

FF-SCJ-515

FF-SCJ-516

### **CYCLING GEARS**

### SUBLIMATED CYCLING JERSEYS





FF-SCJ-517







FF-SCJ-520



FF-SCJ-521



FF-SCJ-523

FF-SCJ-519

#### **CYCLING GEARS**

### SUBLIMATED CYCLING JERSEYS

FF-SCJ-522

FF-SCJ-524

#### **CYCLING GEARS**

### SUBLIMATED ARM SLEEVES COVERS