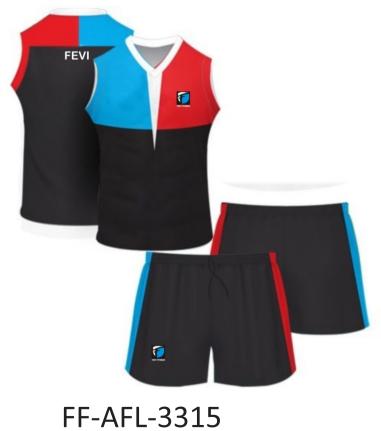

### SUBLIMATED AFL WEARS

FF-AFL-3309

FF-AFL-3310

FF-AFL-3311

FF-AFL-3312

FF-AFL-3313