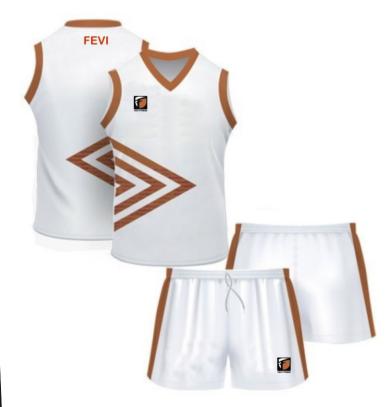

#### **BASKETBALL WEARS**

### SUBLIMATED BASKETBALL WEARS

FF-SBU-2003

FF-SBU-2004

FF-SBU-2005