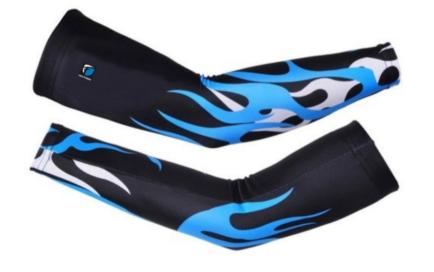

### SUBLIMATED ARM SLEEVES COVERS

FF-ASC-1

FF-ASC-2

FF-ASC-3

FF-ASC-5

FF-BBC-1

### SUBLIMATED ARM SLEEVES COVERS

FF-ASC-1

FF-ASC-2

FF-ASC-3

FF-ASC-4

FF-ASC-5

FF-SC-1

### SUBLIMATED ARM SLEEVES COVERS

FF-ASC-2

FF-ASC-3

FF-ASC-4

FF-GC-1

FF-ASC-5