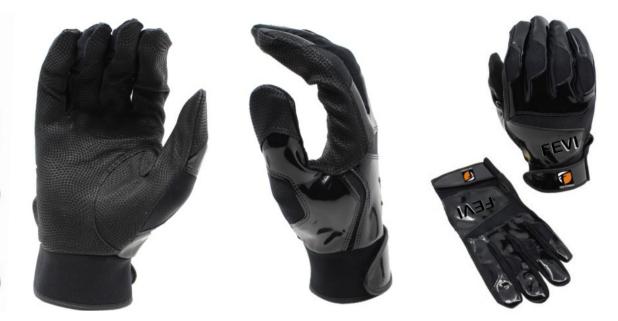

### SUBLIMATED LEATHER BATTING GLOVES

FF-BBG-401

FF-BBG-402

FF-BBG-405

FF-BBG-407

FF-BBG-403

FF-BBG-404

# **FEVI FITNESS**

#### **BASEBALL GEARS**

### SUBLIMATED LEATHER BATTING GLOVES

FF-BBG-406

FF-BBG-408