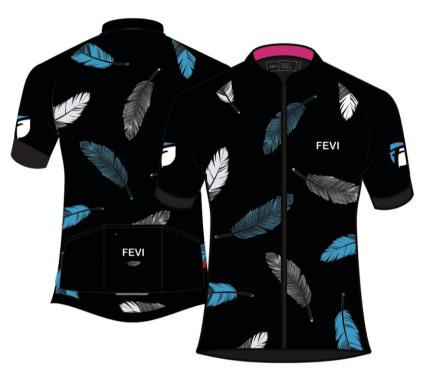

### SUBLIMATED CYCLING JERSEYS

FF-SCJ-510

FF-SCJ-509

FF-SCJ-511

FF-SCJ-512

FF-SCJ-513