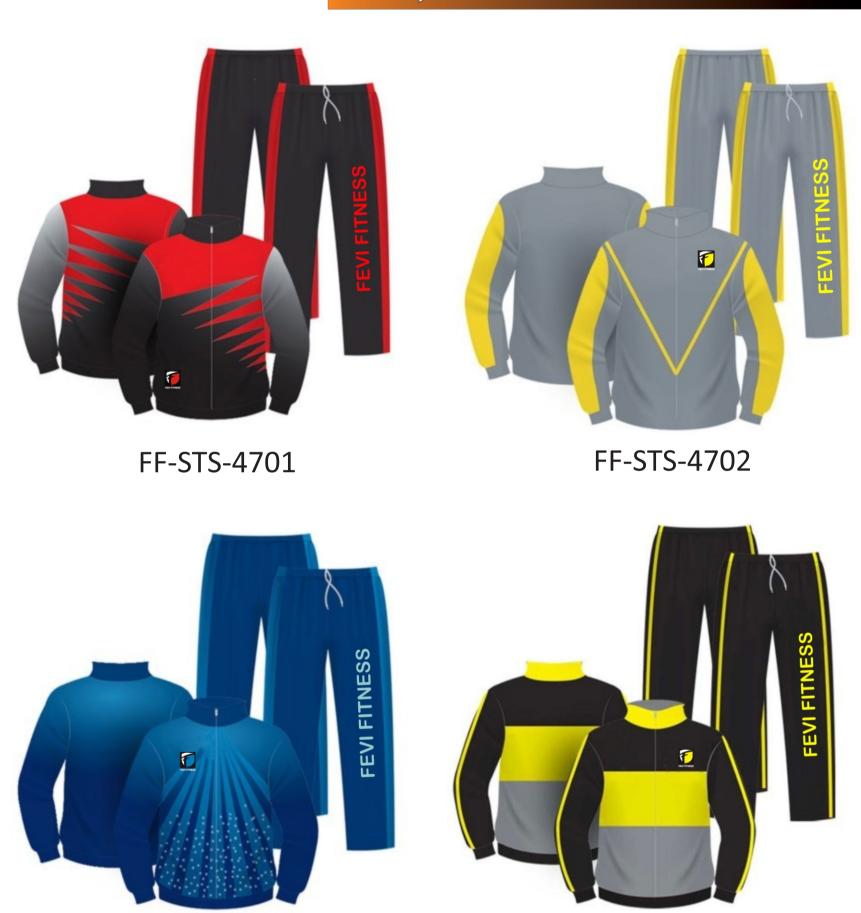

## **SUBLIMATED TRACK SUITS**

FF-STS-4703

FF-STS-4704

## SUBLIMATED TRACK SUITS

FF-STS-4705

FF-STS-4706

FF-STS-4707

FF-STS-4708