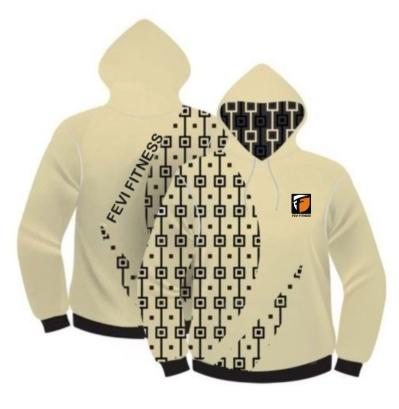

#### CASUAL WEARS

## SUBLIMATED HOODIES

FF-SHD-4812

FF-SHD-4813

FF-SHD-4814

FF-SHD-4815

FF-TRS-4604