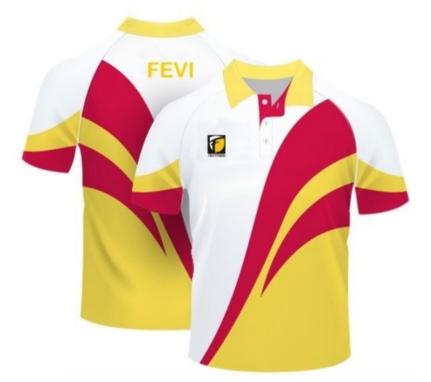

## CASUAL WEARS

## SUBLIMATED POLO SHIRTS

FF-SPS-4309

FF-SPS-4310

FF-SPS-4311

FF-SPS-4314