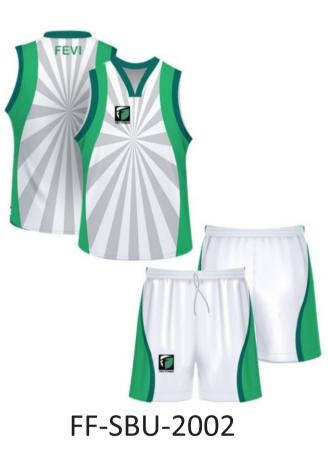

#### **BASKETBALL WEARS**

### SUBLIMATED BASKETBALL WEARS

FF-SBU-2006

FF-SBU-2008