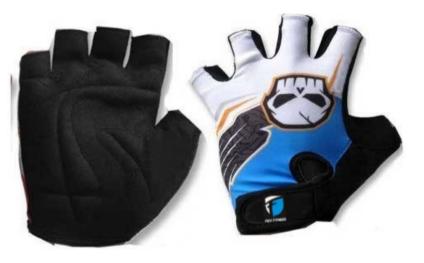

### WINTER CYCLING GLOVES

FF-WCG-301

FF-WCG-303

FF-WCG-305

FF-WCG-302

FF-WCG-304

FF-WCG-306

FF-KCG-405